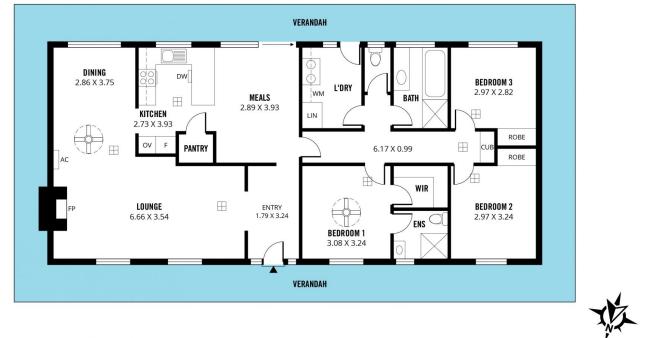

## 3 🛤 2 🚰 2 🚘

| Туре          |
|---------------|
| Price         |
| Building Size |
| Land Size     |
| View          |

: House : \$ 760,000 : 158 sqm

: 853 sqm : https://www.magain.com.au/property/7-s outh-park-way-mclaren-vale-sa/7585297

David Hams 08 8366 2230

Scale in metres. This drawing is for illustration purposes only. All measurements are approximate and details intended to be relied upon should be independently verified.

Produced by The Fotobase Group