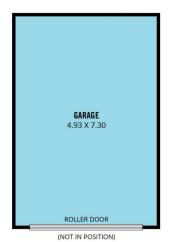

This home has an Australian homestead façade with a return verandah and an easy care front yard that gives an impressive street appeal. There is a single driveway that leads to a side gate that provides drive through capability to the rear yard and direct access into a  $5m \times 7m$ 

David Hams 08 8366 2230

Scale in metres. This drawing is for illustration purposes only. All measurements are approximate and details intended to be relied upon should be independently verified.

Produced by The Fotobase Group