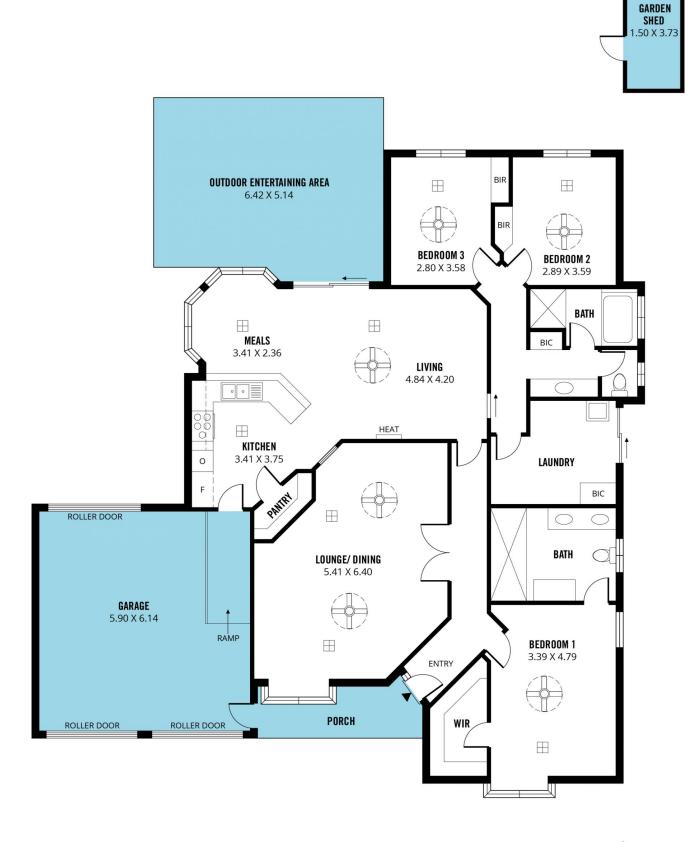

: House : \$ 707,500 : 205 sqm : 600 sqm

https://www.magain.com.au/property/50pegasus-drive-woodcroft-sa/7621023

Travis Denham 08 8398 1494

Michelle Draper 08 8398 1494

淡

Scale in metres. This drawing is for illustration purposes only. All measurements are approximate and details intended to be relied upon should be independently verified.