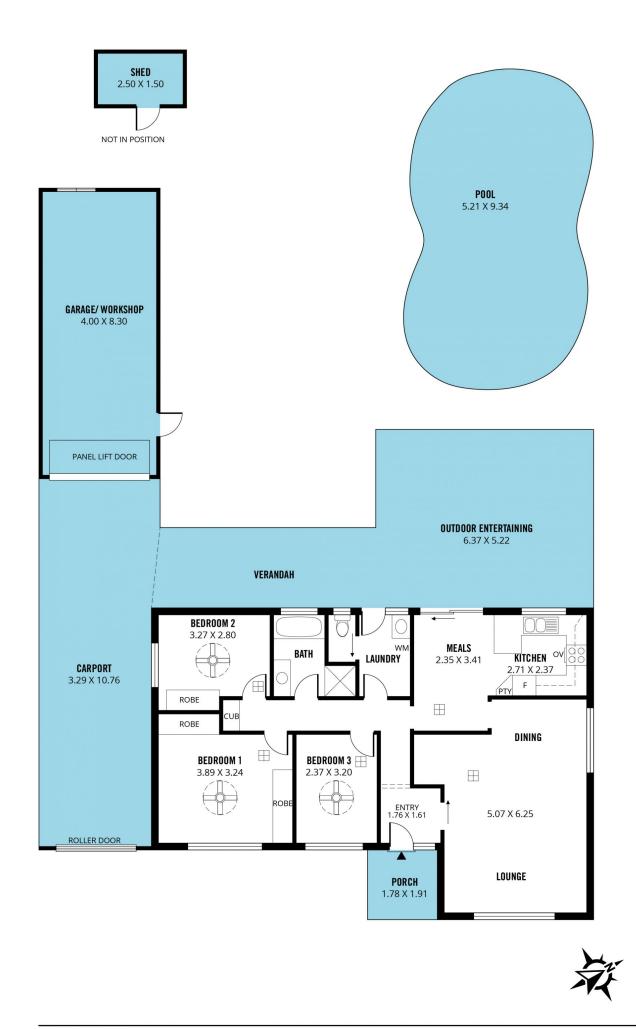

The large 652 square metre allotment has a generous 18.90 metre frontage with plenty of potential. The large lounge room greets you at the front of the home with carpeted floors, bringing that sense of warmth in the cooler months. The lounge flows through to the dining area and onto the kitchen which is equipped with gas cooking and plenty of bench and cupboard space and overlooks the

## For full version visit the website

https://www.magain.com.au Magain Real Estate

| 3 🏝 | 1 🚔 | 3 🚘 |
|-----|-----|-----|
|-----|-----|-----|

| Туре          | : House    |
|---------------|------------|
| Price         | : \$ 536,5 |
| Building Size | : 106 sq   |
| Land Size     | : 652 sq   |
| View          | : https:// |
|               | cunning    |