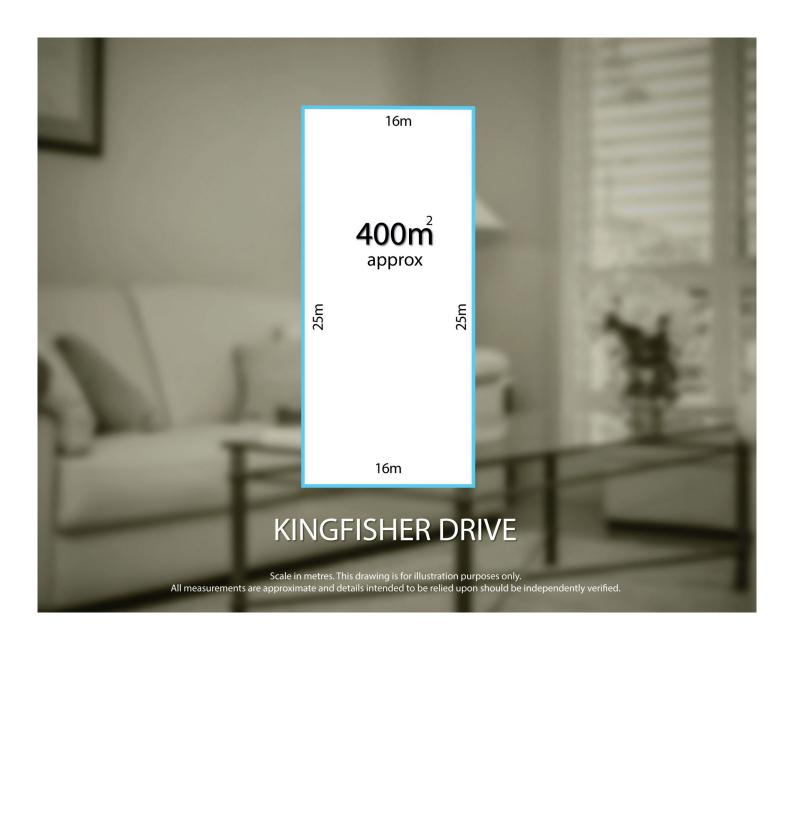

## LOT/413 Kingfisher Drive Buckland Park SA

Have a look at this fantastic Torrens Titled block available in the ever-popular exciting estate of Riverlea. Providing an amazing size of 400m2 (approx.) of land to build on, with a wide frontage of 16 metres.