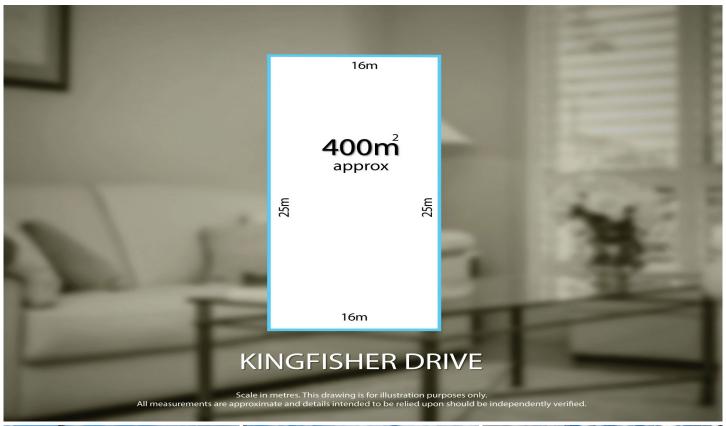

## LOT/413 Kingfisher Drive Buckland Park SA

Have a look at this fantastic Torrens Titled block available in the ever-popular exciting estate of Riverlea. Providing an amazing size of 400m2 (approx.) of land to build on, with a wide frontage of 16 metres.