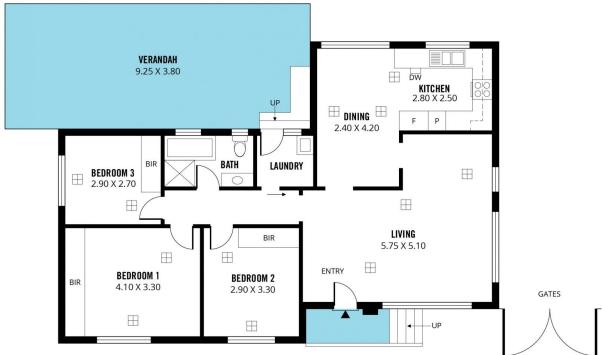

## 28 Hessing Crescent Trott Park SA

Please contact Danielle Comer or Rachael Farror for all your property advice.

Welcome to this exceptional three-bedroom family home in the coveted Trott Park neighbourhood. Meticulously renovated with unwavering attention to detail, this residence is ideally situated adjacent to a sprawling, lush reserve complete with tennis courts and open grassy spaces.

Upon entering, you'll be greeted by the warm embrace of timber floors and the gentle glow of LED lighting, setting a welcoming tone. The heart of the home is a beautifully designed L-shaped formal lounge adorned with generous windows that offer picturesque views of the adjacent

## 3 🚐 1 🔓 1 🗬

Type : House
Price : \$ 653,000
Building Size : 98 sqm
Land Size : 600 sqm

View: https://www.magain.com.au/property/28-hessing-crescent-trott-park-sa/7720270

**Danielle Comer 08 8322 6111** 