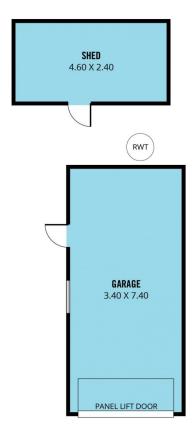

## 3 🚐 1 🔓 1 🗬

Type : House
Price : \$ 653,000
Building Size : 98 sqm
Land Size : 600 sqm

View: https://www.magain.com.au/property/28-hessing-crescent-trott-park-sa/7720270

**Danielle Comer 08 8322 6111** 