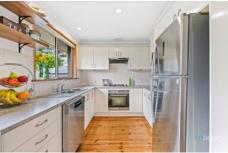

Upon entering, you'll be greeted by the warm embrace of timber floors and the gentle glow of LED lighting, setting a welcoming tone. The heart of the home is a beautifully designed L-shaped formal lounge adorned with generous windows that offer picturesque views of the adjacent