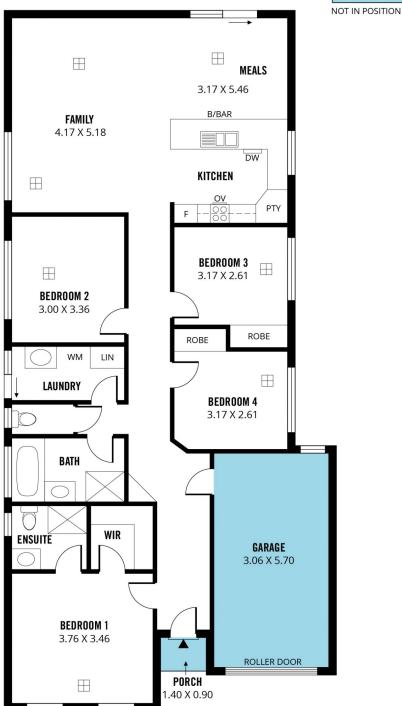

## 16 Nova Defense Drive Seaford Meadows SA

Travis Denham and Michelle Draper proudly present to the market, 16 Nova Defense Drive, Seaford Meadows.

Situated in a prominent location within minutes to local amenities such as shops, schools and parks, this delightful four bedroom home is sure to appeal to a wide range of buyers. Featuring a versatile and spacious floorplan, inclusive of an open-plan living, kitchen and dining area.

The stunning open plan living and dining area is perfect for entertaining purposes, as it not only allows an abundance of space for your guests to utilize, but it also provides direct access to the outdoor area via glass sliding doors.

The kitchen is fresh and functional, featuring ample white

For full version visit the website