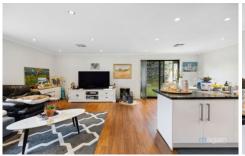

The stunning open plan living and dining area is perfect for entertaining purposes, as it not only allows an abundance of space for your guests to utilize, but it also provides direct access to the outdoor area via glass sliding doors.