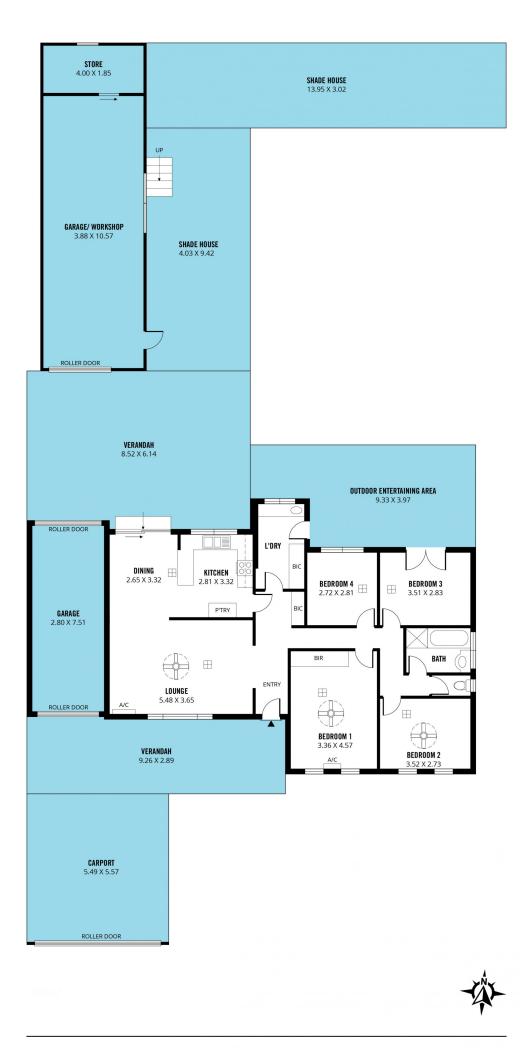

## 29 Stirling Drive Morphett Vale SA

Travis Denham and Michelle Draper proudly present to the market this lovely residence located at 29 Stirling Drive, Morphett Vale.

Positioned on a generous 724 sqm block (approx.), with a family friendly backyard inclusive of a delightful, outdoor entertainment area, this property is simply packed with features you will be sure to love!

## 4 🎮 1 🚔 2 🚘

| Type<br>Price        |
|----------------------|
| <b>Building Size</b> |
| Land Size<br>View    |

: House : \$ 665,000 : 129 sqm : 724 sqm

: https://www.magain.com.au/property/29stirling-drive-morphett-vale-sa/7740786