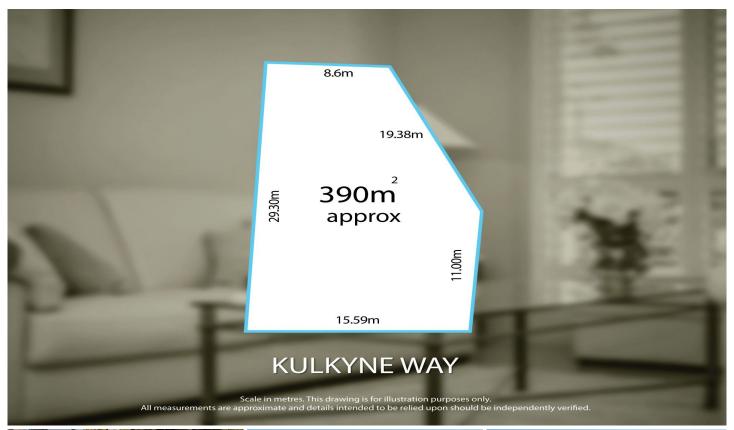

## 16 Kulkyne Way Port Noarlunga SA

Please contact Travis Denham or Michelle Draper from Magain Real Estate for all your property advice.

Situated on a generous 390 sqm block (approx.) allow your imagination to run wild with endless versatility and space that this allotment has to offer (STCC). This rare opportunity to make this land your own, is truly one you do not want to miss out on and will be sure to appeal to first home buyers, the growing family or savvy investors alike.

Type : Land
Price : \$290,000
Land Size : 390 sqm

View: https://www.magain.com.au/property/16-kulkyne-way-port-noarlunga-sa/7788232

Travis Denham 08 8398 1494

Michelle Draper 0420 278 550

For full version visit the website