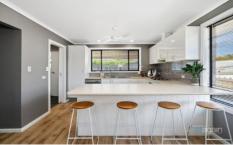

Upon entry, you'll be welcomed by an inviting foyer that seamlessly leads into an elegant formal lounge and dining area. The lounge is bathed in natural light, creating a warm ambiance complemented by a cozy combustion fireplace. A central breakfast bar connects the living space to the