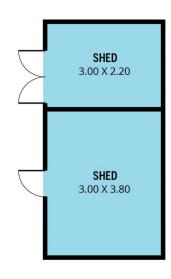

Upon entry, you'll be welcomed by an inviting foyer that seamlessly leads into an elegant formal lounge and dining area. The lounge is bathed in natural light, creating a warm ambiance complemented by a cozy combustion fireplace. A central breakfast bar connects the living space to the