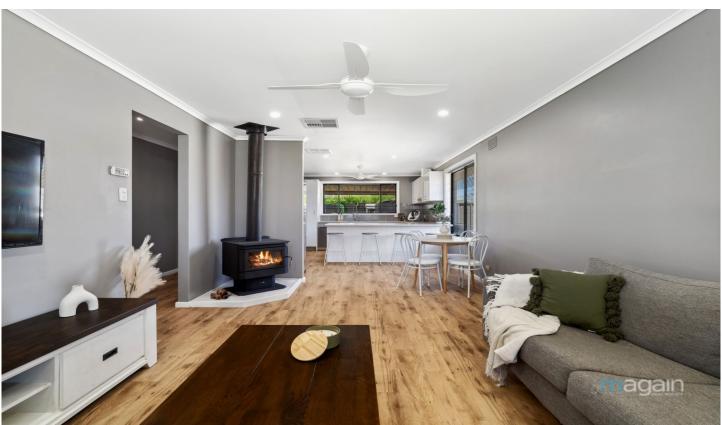

Upon entry, you'll be welcomed by an inviting foyer that seamlessly leads into an elegant formal lounge and dining area. The lounge is bathed in natural light, creating a warm ambiance complemented by a cozy combustion fireplace. A central breakfast bar connects the living space to the