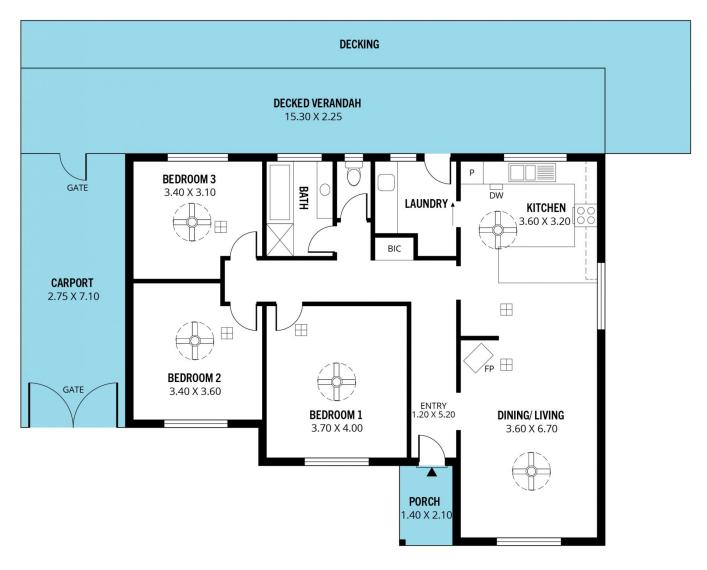

Upon entry, you'll be welcomed by an inviting foyer that seamlessly leads into an elegant formal lounge and dining area. The lounge is bathed in natural light, creating a warm ambiance complemented by a cozy combustion fireplace. A central breakfast bar connects the living space to the

## 3 🚐 1 📇 1 🗬

Type : House
Price : \$ 600,000
Building Size : 110 sqm
Land Size : 540 sqm

View: https://www.magain.com.au/property/8-b ower-court-morphett-vale-sa/7812187

Danielle Comer 08 8322 6111

Rachael Farror 08 8322 6111