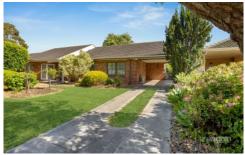

## 7 Teesdale Crescent Plympton Park SA

## >DESCRIPTION

- > freshly painted throughout and newly polished floorboards bring this property a fresh and bright feel
- > 2 spacious bedrooms, main with built in robes, split system and fan
- > tidy bathroom with full size bath
- > modern kitchen with gas oven and ample storage space
- > separate laundry
- > lounge and dining area with gas heater and fan