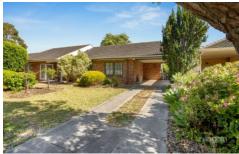

## 7 Teesdale Crescent Plympton Park SA

## >DESCRIPTION

- > freshly painted throughout and newly polished floorboards bring this property a fresh and bright feel
- > 2 spacious bedrooms, main with built in robes, split system and fan
- > tidy bathroom with full size bath
- > modern kitchen with gas oven and ample storage space
- > separate laundry
- > lounge and dining area with gas heater and fan