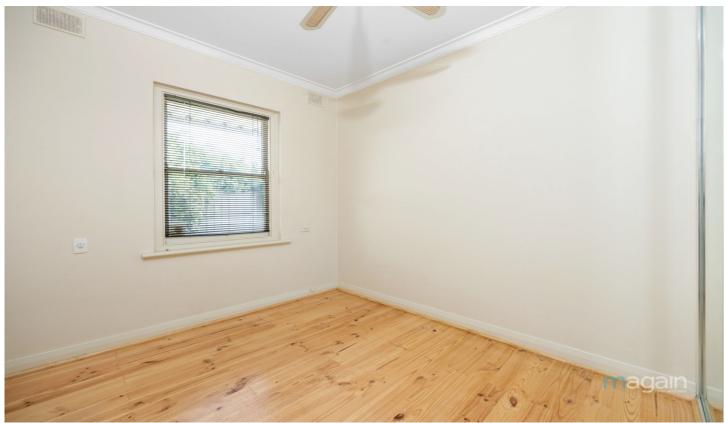

## >DESCRIPTION

- > freshly painted throughout and newly polished floorboards bring this property a fresh and bright feel
- > 2 spacious bedrooms, main with built in robes, split system and fan
- > tidy bathroom with full size bath
- > modern kitchen with gas oven and ample storage space
- > separate laundry
- > lounge and dining area with gas heater and fan