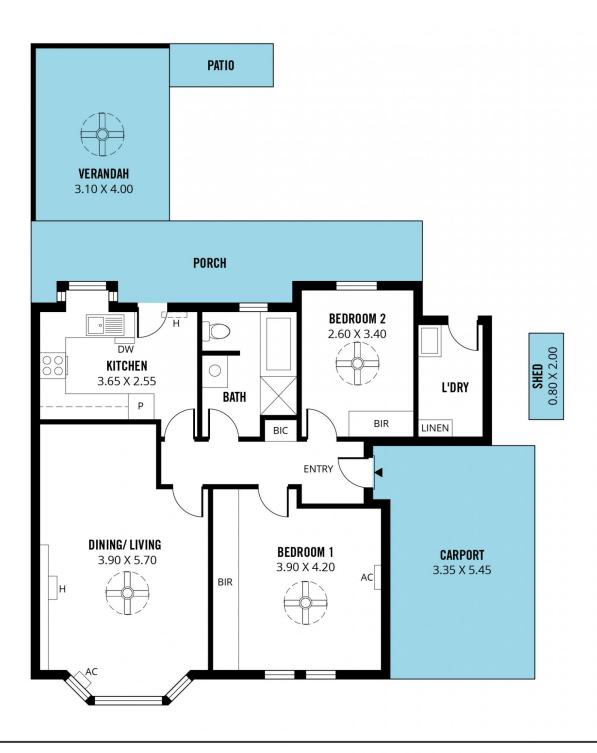

## >DESCRIPTION

- > freshly painted throughout and newly polished floorboards bring this property a fresh and bright feel
- > 2 spacious bedrooms, main with built in robes, split system and fan
- > tidy bathroom with full size bath
- > modern kitchen with gas oven and ample storage space
- > separate laundry
- > lounge and dining area with gas heater and fan

2 🕮 1 📛 2 🖨

Type : House

View: https://www.magain.com.au/property/7-teesdale-

crescent-plympton-park-sa/7812291

Rachel McConnell 08 8277 1777

For full version visit the website

Scale in metres. This drawing is for illustration purposes only. All measurements are approximate and details intended to be relied upon should be independently verified.