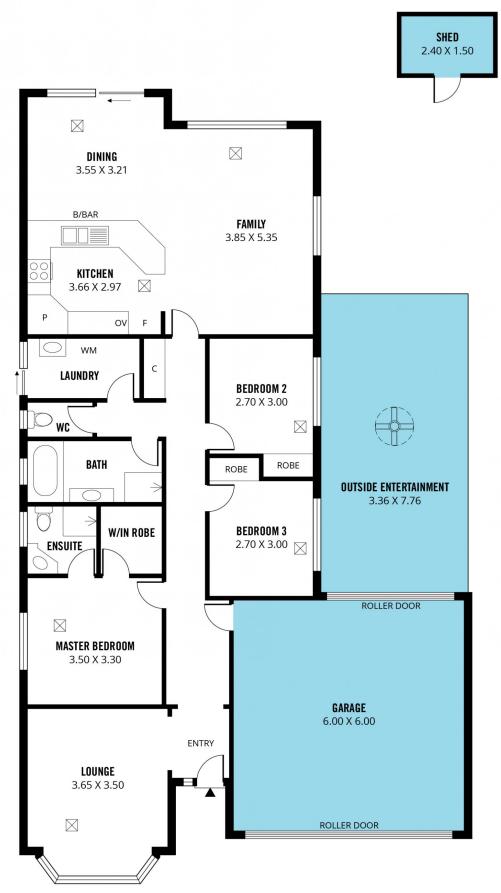

## 25 Kandra Road Sheidow Park SA

Please contact Danielle Comer or Rachael Farror from Magain Real Estate for all your property advice.

Welcome to this beautifully presented home nestled in the desirable suburb of Sheidow Park. You'll appreciate the neat and tidy exterior from the moment you arrive, setting the tone for what awaits inside.

Step through the front door and be greeted by a formal lounge with a gorgeous bay window, creating an elegant space for relaxation and entertaining guests. Moving through, you'll discover an open-plan kitchen, living, and meals area that effortlessly combines style and functionality.

## 3 😕 2 🔓 2 🖨

Type : House
Price : \$ 760,000
Building Size : 155 sqm
Land Size : 375 sqm

View: https://www.magain.com.au/property/25-kandra-road-sheidow-park-sa/7821655

**Danielle Comer** 08 8322 6111

Rachael Farror 08 8322 6111