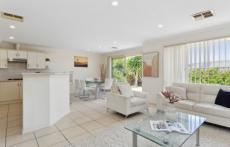

Step through the front door and be greeted by a formal lounge with a gorgeous bay window, creating an elegant space for relaxation and entertaining guests. Moving through, you'll discover an open-plan kitchen, living, and meals area that effortlessly combines style and functionality.