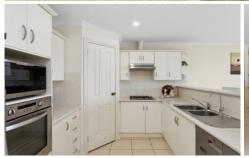

Step through the front door and be greeted by a formal lounge with a gorgeous bay window, creating an elegant space for relaxation and entertaining guests. Moving through, you'll discover an open-plan kitchen, living, and meals area that effortlessly combines style and functionality.