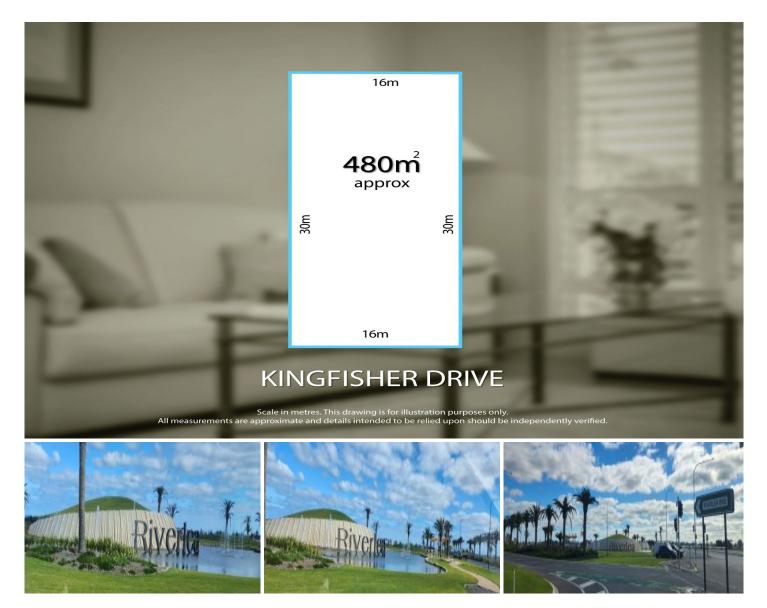

## 403 Kingfisher Drive Buckland Park SA

Please contact Jolly Garg from Magain Real Estate for all your property advice.

Have a look at this fantastic Torrens Titled block available in the ever-popular exciting estate of Riverlea. Providing an amazing size of 480m2 (approx.) of land to build on, with a wide frontage of 16 metres.

| Туре      | : Land    |
|-----------|-----------|
| Price     | :\$330,0  |
| Land Size | : 480 san |

View

00

- m
  - : https://www.magain.com.au/property/403-ki ngfisher-drive-buckland-park-sa/7843203