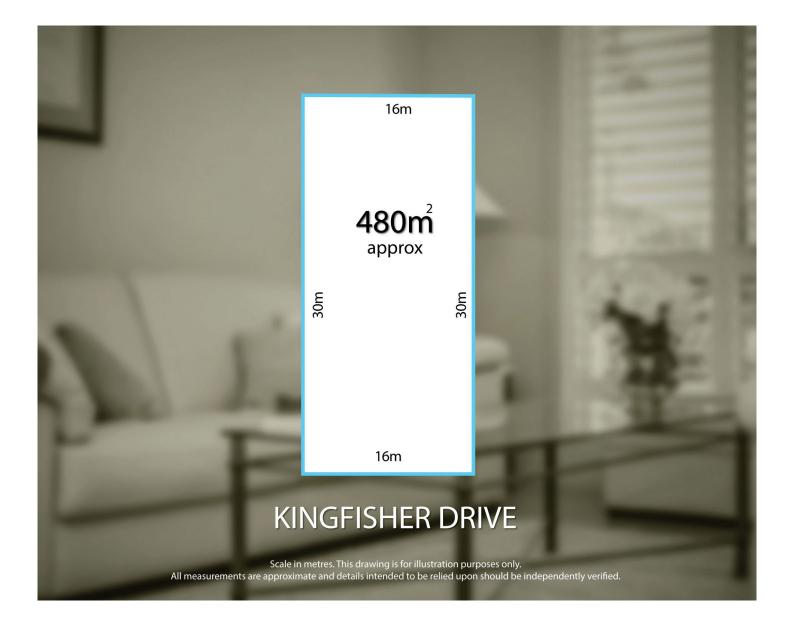

## 403 Kingfisher Drive Buckland Park SA

Please contact Jolly Garg from Magain Real Estate for all your property advice.

Have a look at this fantastic Torrens Titled block available in the ever-popular exciting estate of Riverlea. Providing an amazing size of 480m2 (approx.) of land to build on, with a wide frontage of 16 metres.

| Туре      | : Land    |
|-----------|-----------|
| Price     | :\$330,0  |
| Land Size | : 480 san |

View

00

- m
  - : https://www.magain.com.au/property/403-ki ngfisher-drive-buckland-park-sa/7843203