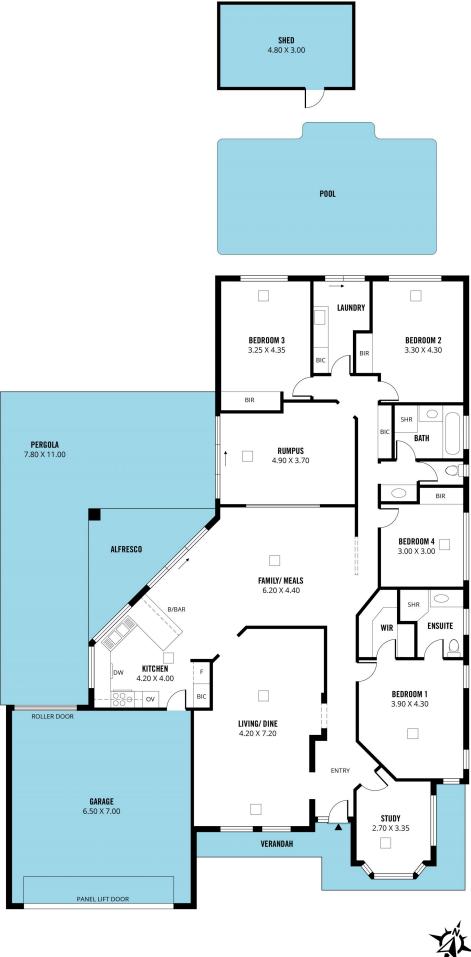

## 32 Coachwood Drive Aberfoyle Park SA

Please contact Jackie Scott from Magain Real Estate for all your property advice.

Perfectly located in the prestigious and sought-after Oaks Estate, you'll find this spacious and stylish home that's ready for you to move in and enjoy. Surrounded by other quality homes, the impeccable presentation and modern design combine with warm neutral tones, providing a serene ambience for all who enter. A selection of formal and informal living spaces are spread throughout the elegant floorplan, designed to suit every mood and occasion whether you're gathering with loved ones, hosting guests or indulging in a quiet escape, this stunning property is sure to tick every box on your dream wish list.

4 📮 2 🖺 2 🖨

Type : House Land Size : 937 sqm

View: https://www.magain.com.au/property/32-coa chwood-drive-aberfoyle-park-sa/7867110

**Jackie Scott** 0409090959