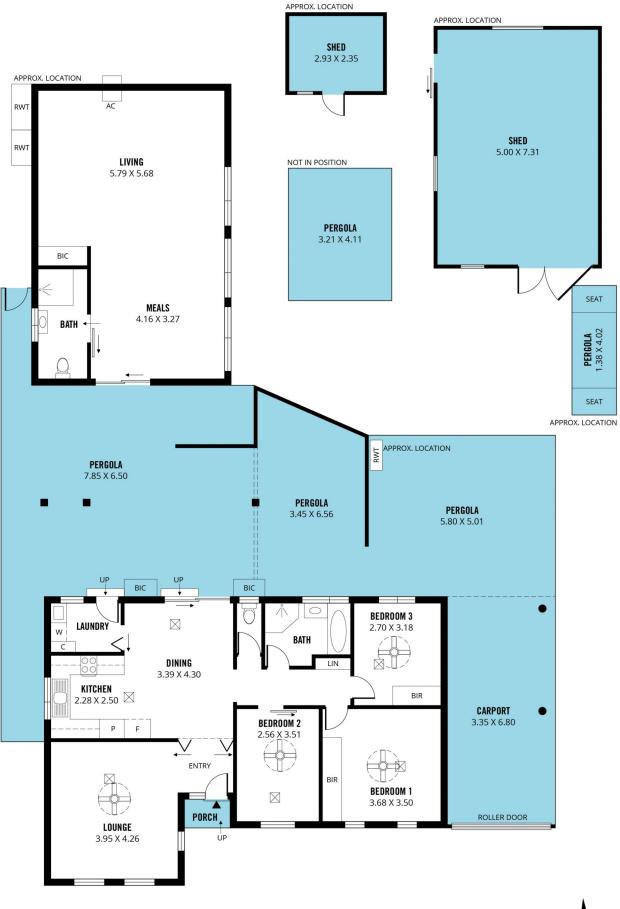

## 9 Lomond Crescent Morphett Vale SA

Travis Denham and Michelle Draper proudly present to the market this delightful home located at 9 Lomond Crescent, Morphett Vale.

Positioned within close proximity to local amenities such as shops, schools, and parks, this immaculately presented four-bedroom residence is sure to appeal to a wide variety of buyers. Offering a highly versatile floor plan showcasing lovely living areas, not to mention the impressive outdoor entertainment area, this property truly has it all!

Entering the home, on your left you will find the cosy living area that offers plenty of space for you and your guests to enjoy, or to simply cuddle up watching your favourite movies during the colder months.

## 4 🕒 2 📛 1 🗬

Type : House
Price : \$ 670,000
Building Size : 118 sqm
Land Size : 700 sqm

View : https://www.magain.com.au/property/9-lomond-crescent-morphett-vale-sa/7874

708

Travis Denham