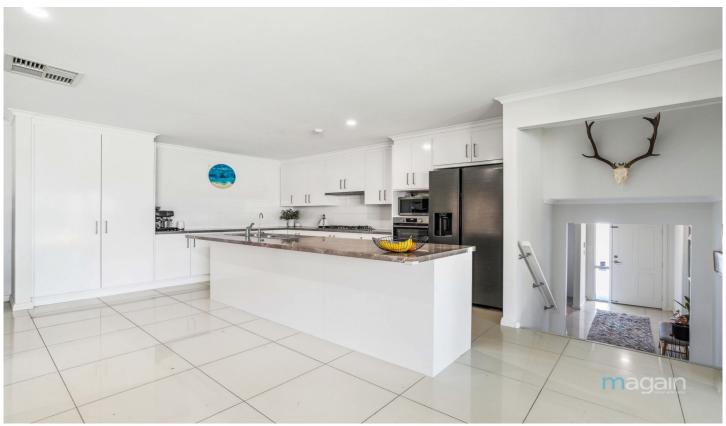

Upon entering, a spacious hallway welcomes you, leading past a formal lounge with plush carpeting and an impressive vaulted ceiling. Ascending a split level, you reach the kitchen overlooking the casual living/meals area. Thoughtfully designed to optimize space, an additional third