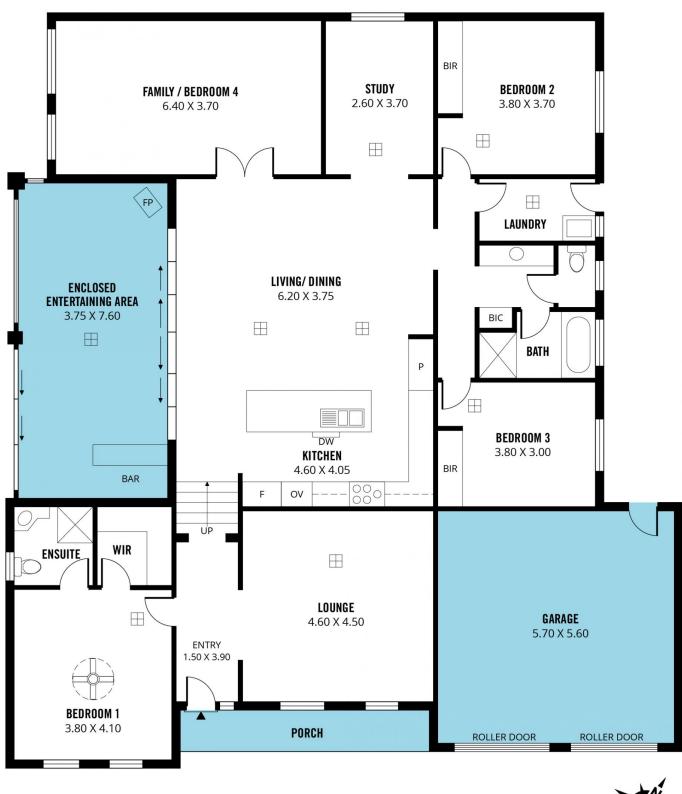

## 19 Locomotive Drive Sheidow Park SA

Please contact Rachael Farror or Danielle Comer from Magain Real Estate for all of your property enquiries.

Nestled amidst the charm of Sheidow Park's tree-lined streets, this remarkable four-bedroom plus study family residence boasts exceptional kerb appeal and is surrounded by high-quality homes on a tranquil street with an idyllic view, this home offers ample space for a growing young family.

Upon entering, a spacious hallway welcomes you, leading past a formal lounge with plush carpeting and an impressive vaulted ceiling. Ascending a split level, you reach the kitchen overlooking the casual living/meals area. Thoughtfully designed to optimize space, an additional third