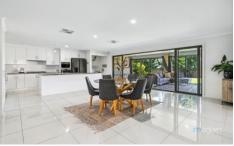

Upon entering, a spacious hallway welcomes you, leading past a formal lounge with plush carpeting and an impressive vaulted ceiling. Ascending a split level, you reach the kitchen overlooking the casual living/meals area. Thoughtfully designed to optimize space, an additional third