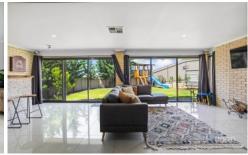

Upon entering, a spacious hallway welcomes you, leading past a formal lounge with plush carpeting and an impressive vaulted ceiling. Ascending a split level, you reach the kitchen overlooking the casual living/meals area. Thoughtfully designed to optimize space, an additional third