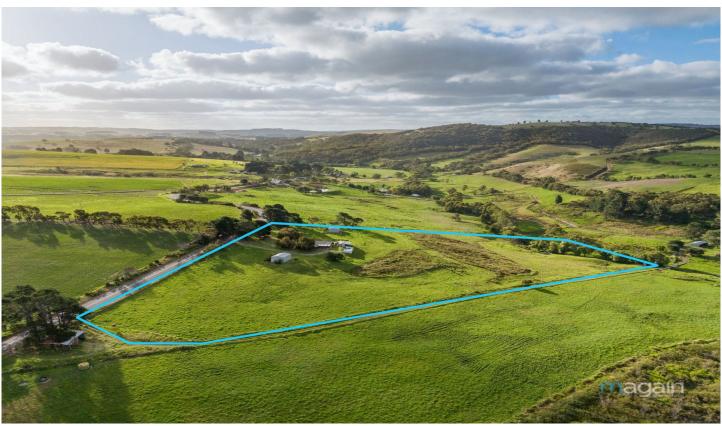

## 469 Cleland Gully Road Tooperang SA

Please contact David Hams from Magain Real Estate for all your property advice.

Located only a couple of minutes out of Mount Compass in a beautiful part of the Southern Fleurieu, this idyllic small acreage/lifestyle property has been much loved by the current and original owners and presents a fantastic opportunity for someone else to now call it home.

The 12 acres (approx) has a gentle slope from front to back and is sectioned into 4 paddocks and then the house block. There are 2 smaller holding paddocks and 2 larger paddocks. There is a natural wetland in the centre of the property and a spring fed Tookayerta Creek meanders through the rear section of the property which is lovely and