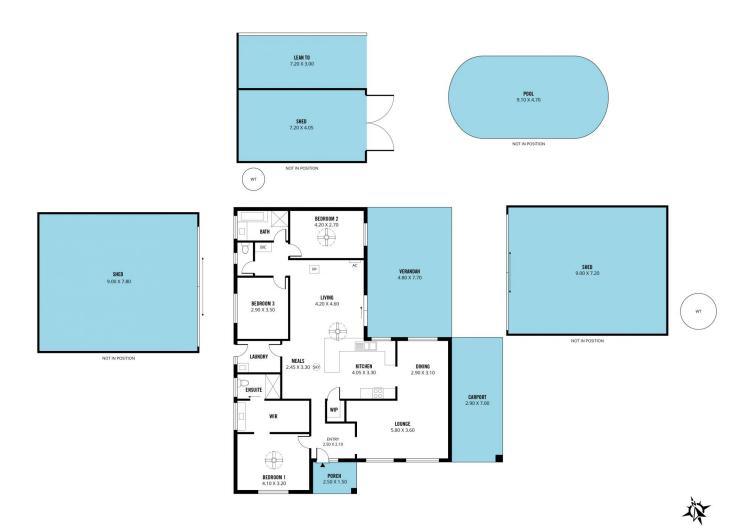

For full version visit the website

3 🔄 2 🔓 5 🖨

Type : Acreage/Semi-Rural

Price : \$ 1,000,000 Building Size : 165 sqm Land Size : 11.86 Acres

View: https://www.magain.com.au/property/46

9-cleland-gully-road-tooperang-sa/7880