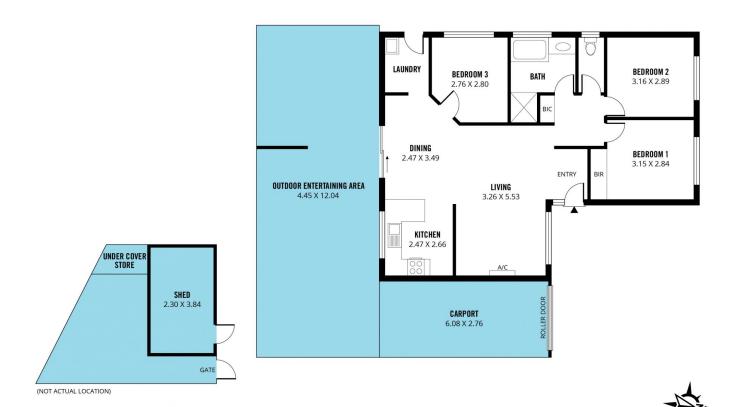

A modern façade and low-maintenance gardens ensure a bright and welcoming appeal from the moment you pull into the driveway. The floorplan is as bright and appealing as it is functional with an entrance foyer that invites you through into the spacious open plan area. This open-plan layout

3 📭 1 🔓 1 🗬

Type: House Price: \$601,000

View: https://www.magain.com.au/property/16-sampso

n-crescent-old-reynella-sa/7883006

Jackie Scott 0409090959

For full version visit the website

Scale in metres. This drawing is for illustration purposes only. All measurements are approximate and details intended to be relied upon should be independently verified.