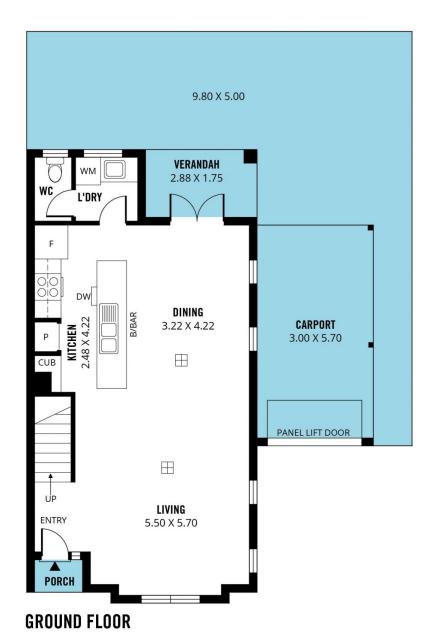

## 3 📭 2 🖺 1 🗬

Type : House
Price : \$ 555,555
Building Size : 125 sqm
Land Size : 164 sqm

View : https://w

: https://www.magain.com.au/property/43 00-main-south-road-morphett-vale-sa/78

88092

Craig Thomson

Andrew Robey

Scale in metres. This drawing is for illustration purposes only. All measurements are approximate and details intended to be relied upon should be independently verified.

Produced by The Fotobase Group