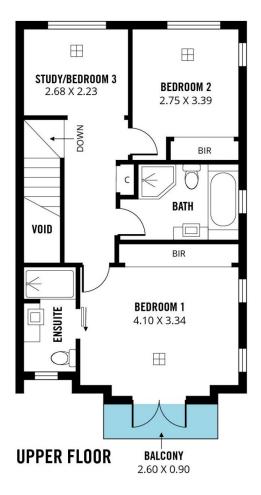

## 3 📭 2 🖺 1 🗬

Type : House
Price : \$ 555,555
Building Size : 125 sqm
Land Size : 164 sqm

View : https://w

: https://www.magain.com.au/property/43 00-main-south-road-morphett-vale-sa/78

88092

Craig Thomson

Andrew Robey

Scale in metres. This drawing is for illustration purposes only. All measurements are approximate and details intended to be relied upon should be independently verified.

Produced by The Fotobase Group