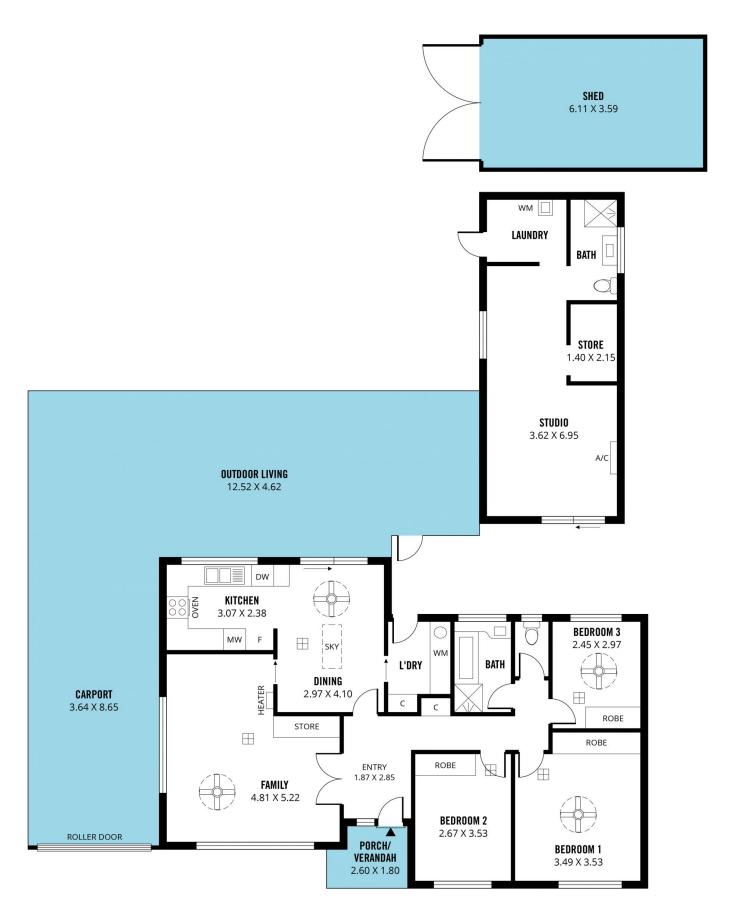

## 51 Whiteley Drive Trott Park SA

Please contact Scott McPharlin from Magain Real Estate for all your property advice.

You'll love this home the moment you step through the front door. Its super neat and has such a beautiful homely feel. With real polished timber floorboards, a light neutral decor and lots of natural light you'll feel right at home straight away. The back yard is superb with a huge undercover entertaining area, simple lawn for the kids and fully finished studio with bathroom and laundry. A great space to study from home, set up your home gym or create works of art.

Inside the home there's 3 good sized bedrooms, all with built in robes, a large L shaped living space, updated

For full version visit the website

3 🕮 2 🖺 2 🖨

Type : House Price : \$ 740,000 Land Size : 616 sqm