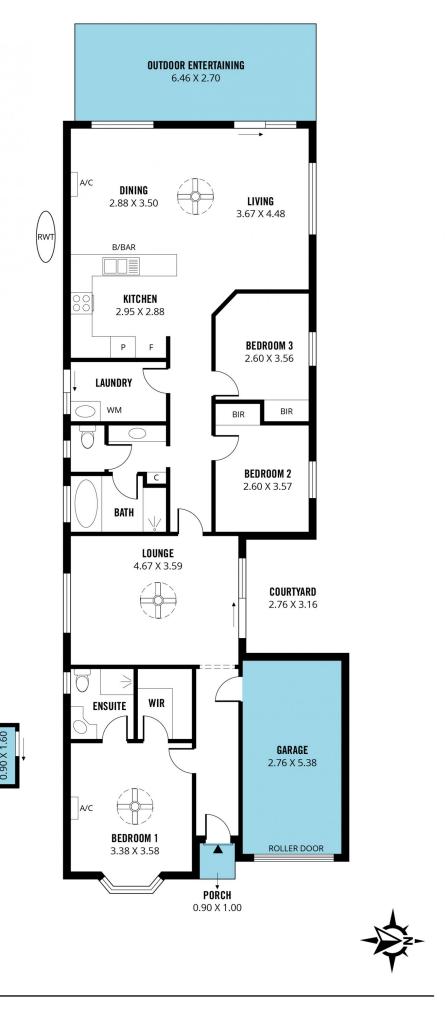

## 19 Felix Crescent Morphett Vale SA

Please contact Craig Thomson and Andrew Robey from Magain Real Estate for all your property advice.

Welcome to your family's new haven nestled in the charming suburb of Morphett Vale. This thoughtfully designed 3-bedroom residence offers a blend of comfort, convenience, and functionality, providing the ideal setting for relaxed family living. From the spacious master suite to the inviting outdoor entertaining area, every aspect of this home is crafted with your family's lifestyle in mind.

Master Suite with Ensuite: Upon entry, you're greeted by the luxurious master bedroom to the left, complete with an ensuite bathroom and walk-in wardrobe. This private sanctuary offers a retreat-like atmosphere for unwinding