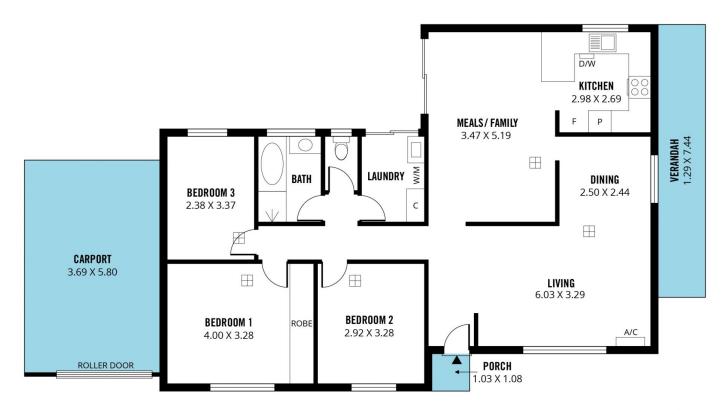

## 17 Dorita Court Woodcroft SA

Please contact Mike Dobbin and Zoe Ball from Magain Real Estate for all your property advice

Located in Potter Farm Estate this neat three bedroom family home offers great opportunity for buyers looking to move into popular Woodcroft. Whether your looking for your young home buyers looking for somewhere to set up the family or a savvy investor looking for a home in this popular pocket, this home is sure to tick a lot of boxes. Close by to Woodcroft Shopping centre, Woodcroft Hotel and Woodcroft College, plus it is handy to parks and transport.

The home offers

For full version visit the website

## 3 📭 1 🖺 1 🗬

**Type** : House **Price** : \$ 635,000 Building Size: 118 sqm **Land Size** : 639 sqm

View

: https://www.magain.com.au/property/17dorita-court-woodcroft-sa/7915965

Zoe Ball & Mike Dobbin 08 8381 6000