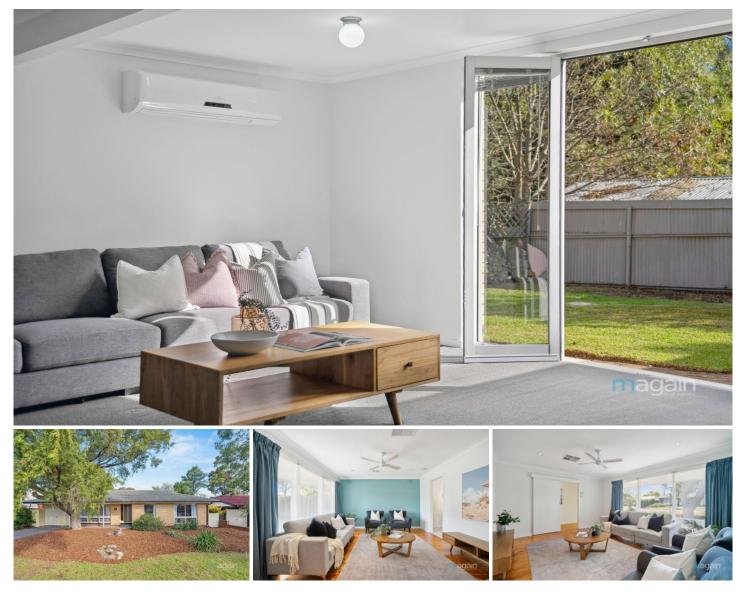

## 20 Hinkley Road Morphett Vale SA

Please contact Scott McPharlin from Magain Real Estate for all your property advice.

Super neat and tidy, this home would make a sensational first purchase, or a great addition to any investor's portfolio. Polished floorboards, neutral colour scheme and plenty of light gives this home a lovely feel throughout. It's spacious too, having been extended at some point to include a large second living area to the rear.

A light neutral kitchen is provided, with plenty of light, lots of cupboards, ample bench space, gas cooktop and a double-drawer dishwasher. The bathroom, toilet and separate laundry are also pleasant spaces, being bright and well maintained. There's a full-size bath for the little