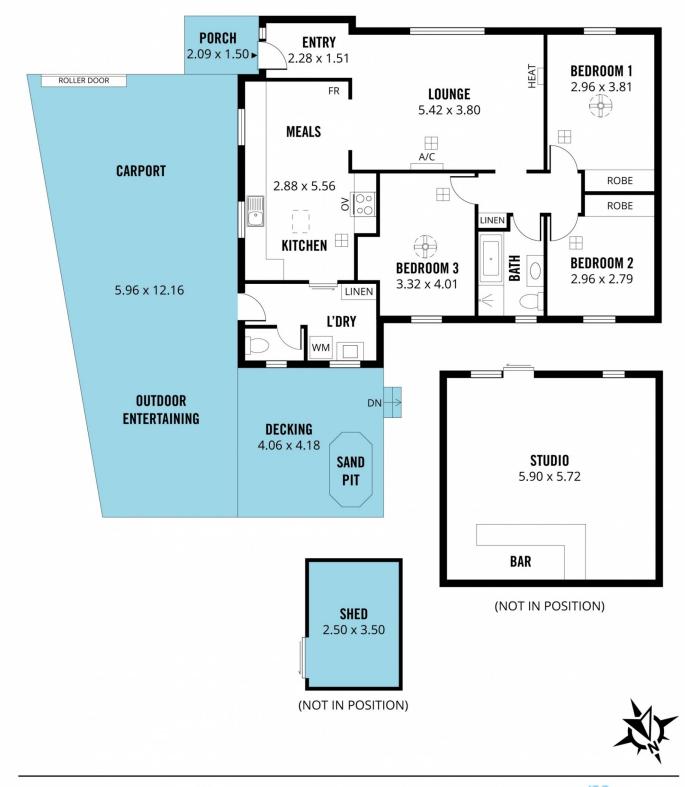

: House : \$ 622,000 : 105 sqm : 680 sqm

> https://www.magain.com.au/property/8-k uranya-way-morphett-vale-sa/7995736

Travis Denham 08 8398 1494

Michelle Draper 08 8398 1494

Scale in metres. This drawing is for illustration purposes only. All measurements are approximate and details intended to be relied upon should be independently verified.