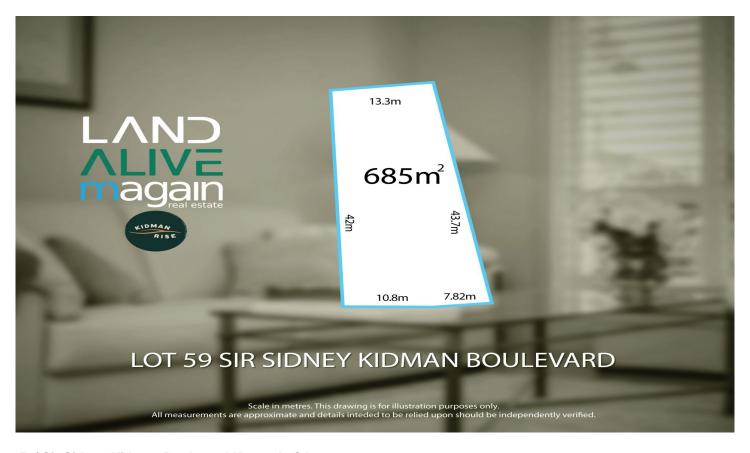

## 59/ Sir Sidney Kidman Boulevard Kapunda SA

Please contact Bailey Fielke from Magain Real Estate for all your property advice.

Kidman Rise lies on the northern edge of Kapunda on paddocks where Sidney Kidman once rested horses before his world famous sales.

RLA 222182 Magain Real Estate For full version visit the website Type : Land Price : \$ 200,000 Land Size : 685 sqm

View: https://www.magain.com.au/property/59-sir-sidney-kidman-boulevard-kapunda-sa/7996