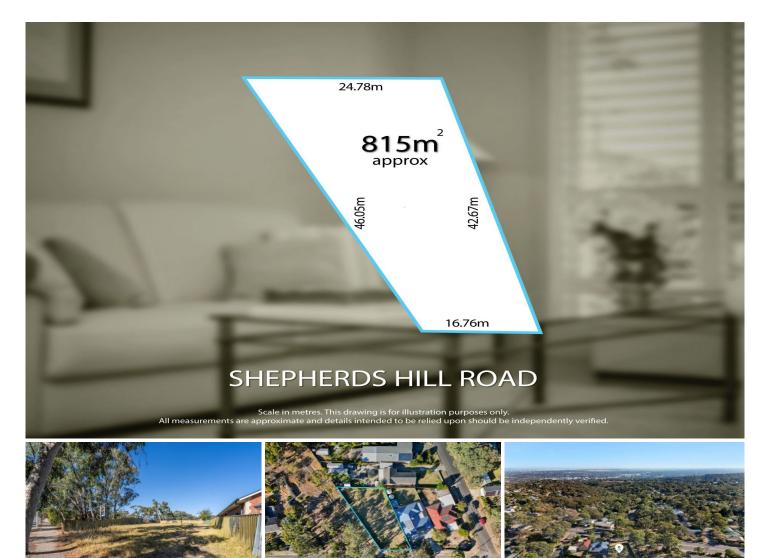

## 244 Shepherds Hill Road Bellevue Heights SA

Please contact Karen Heuer or Andrew Boswell from Magain Real Estate for all your property advice.

Don't miss out on the opportunity to create your ideal home (subject to council consent)! A unique opportunity presents itself to prospective homeowners seeking to secure a premium allotment of land, perched on the elevated side of street in the charming and family-oriented the neighbourhood of Bellevue Heights. This Torrens Title allotment, with a generous frontage of more than 16 metres, with no easement, is the ideal canvas for your next project.

View

Land Size : 815 sqm

- 0,000
- - : https://www.magain.com.au/property/244-sh epherds-hill-road-bellevue-heights-sa/80031 52

**Karen Heuer** 08 8381 6000

Andrew Boswell 08 8381 6000