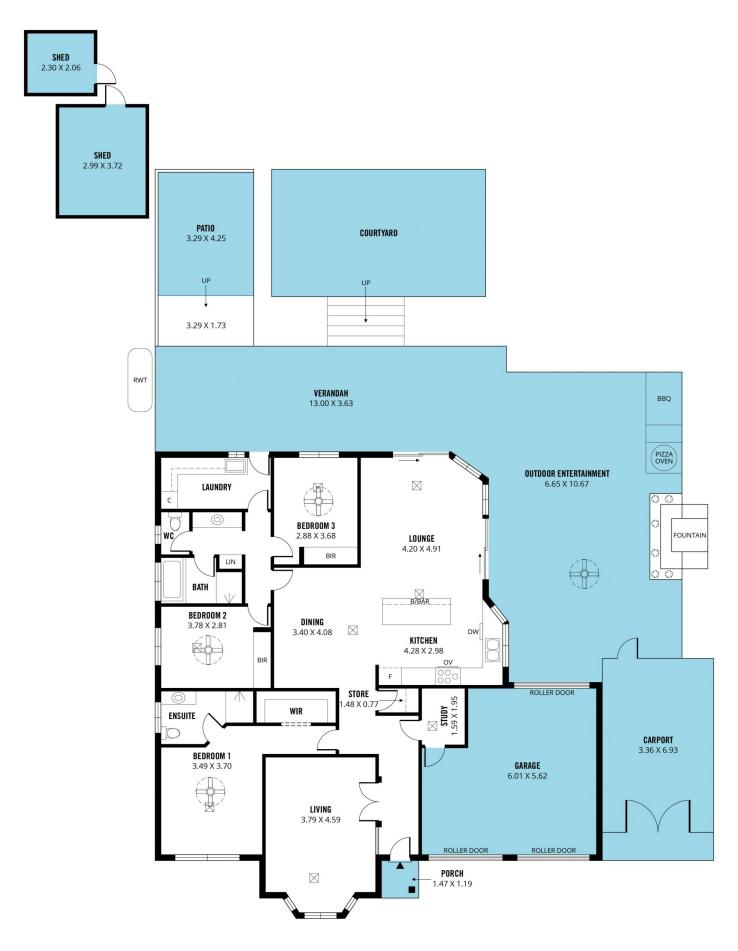

## 23 Parken Court Noarlunga Downs SA

Please contact Scott McPharlin from Magain Real Estate for all your property advice.

This large family masterpiece with stunning kitchen and glorious entertaining spaces could be just what you're looking for. Light neutral colours throughout combined with sophisticated lighting and open spaces give this home a lovely feel. We love the way the kitchen connects to a large family/dining space and out to an outdoor entertaining space that's seriously impressive. Picture yourself this winter, entertaining guests around your very own brick pizza oven, under built-in electric patio heaters. Enjoy a glass of wine whilst taking in amazing views of the Onkaparinga River from your own back yard.

## 3 🕮 2 👺 2 🗬

Type : House
Price : \$ 873,000
Building Size : 179 sqm
Land Size : 858 sqm

View : https://www

: https://www.magain.com.au/property/23-parken-court-noarlunga-downs-sa/8033

390

Scott McPharlin