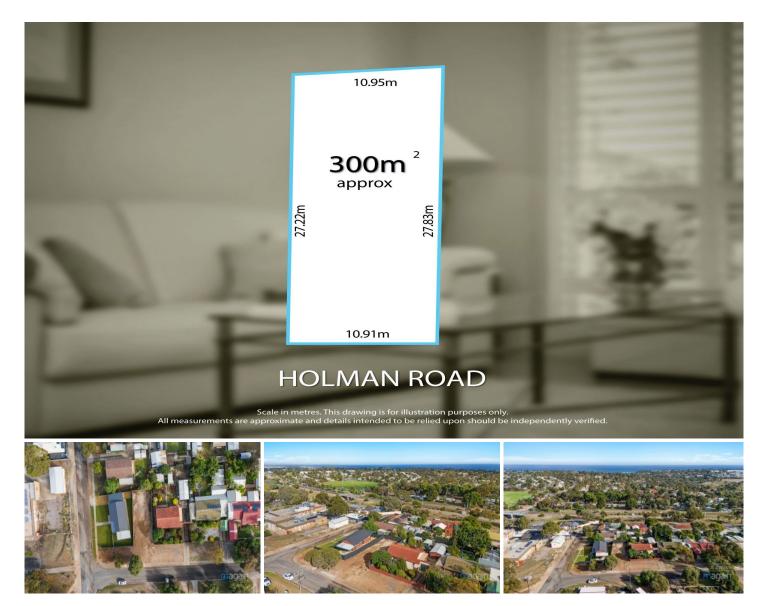

## **5 Holman Road Christie Downs SA**

This allotment of 300m2 has already been pre-levelled, retained and fenced for convenience. It's ready to be built on. Stormwater and sewer has been installed and connected. The block has street frontage too.

| Туре      | : Land      |
|-----------|-------------|
| Price     | : \$ 295,00 |
| Land Size | : 300 sqm   |
| View      | : https://w |

- )0
- - : https://www.magain.com.au/property/5-holm an-road-christie-downs-sa/8038742