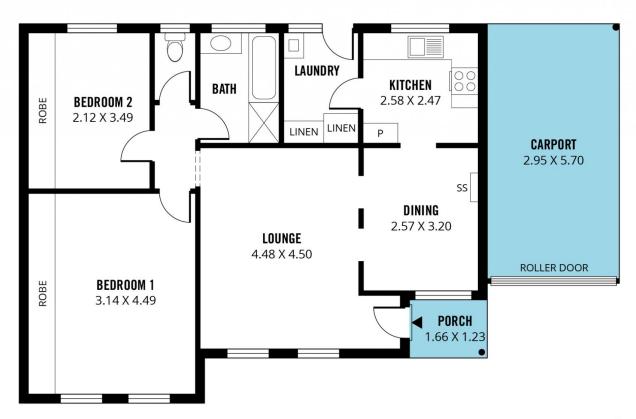

Enter into the neat and neutral lounge room, featuring large windows that flood the space with natural light. Follow through the archway to the formal dining area, equipped with a split system air conditioning unit, ensuring year-round comfort.

The functional kitchen features a stand-alone oven with a

For full version visit the website

Scale in metres. This drawing is for illustration purposes only. All measurements are approximate and details intended to be relied upon should be independently verified. 

Produced by The Fotobase Group