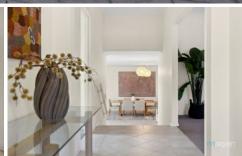

As soon as you step inside this home, the vaulted ceilings in the separate entrance and in the spacious formal living and dining room provide a classy first impression. The tiled entry provides access via double doors to the main bedroom suite that comes with a walk-in robe and a stylish