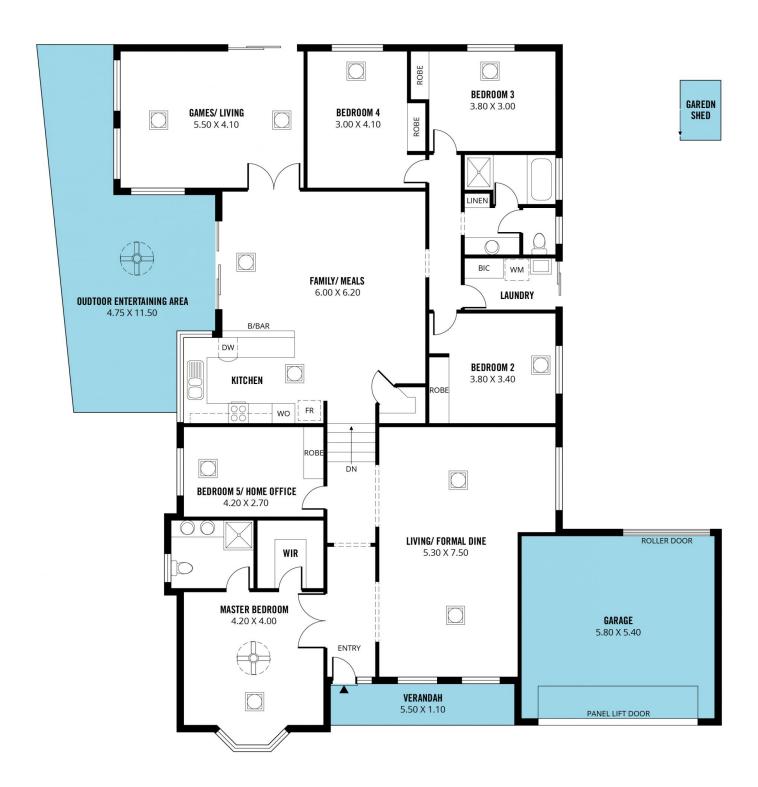

## 3 Portsea Drive Seaford Rise SA

Please contact David Hams from Magain Real Estate for all your property advice.

This immaculately maintained and presented home is nestled amongst other quality homes in the popular 'Coast Estate' in Seaford Rise. Located within easy access to schools, shops, transport and the coast, this property is ideal for a range of different buyers and an inspection will impress!

As soon as you step inside this home, the vaulted ceilings in the separate entrance and in the spacious formal living and dining room provide a classy first impression. The tiled entry provides access via double doors to the main bedroom suite that comes with a walk-in robe and a stylish

## 5 🗀 2 📛 2 🖨

Type : House
Price : \$ 912,500
Building Size : 269 sqm
Land Size : 621 sqm

View: https://www.magain.com.au/property/3-p ortsea-drive-seaford-rise-sa/8049588

David Hams 08 8366 2230

Mitch Portlock 08 8366 2230