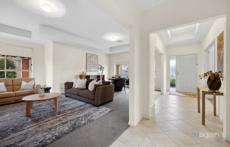

As soon as you step inside this home, the vaulted ceilings in the separate entrance and in the spacious formal living and dining room provide a classy first impression. The tiled entry provides access via double doors to the main bedroom suite that comes with a walk-in robe and a stylish