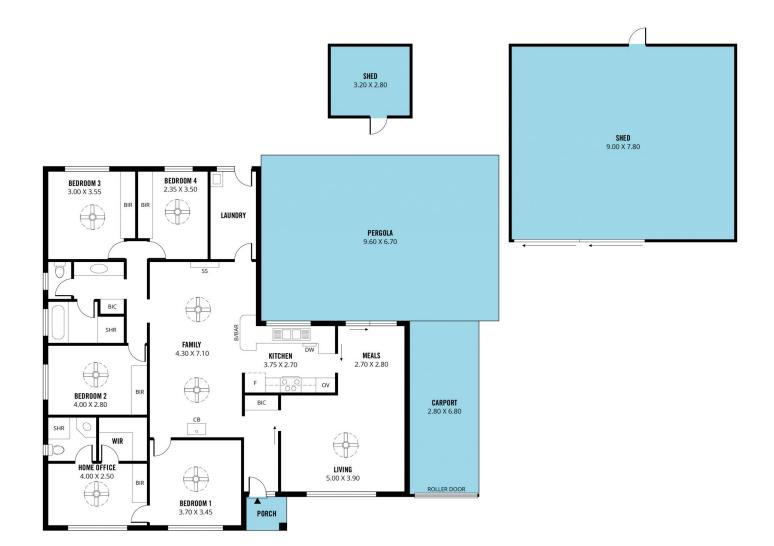

## 13 Shoalstone Court Moana SA

Please contact David Hams from Magain Real Estate for all your property advise.

Tucked away at the end of a quiet cul-de-sac next to a gum studded reserve this 4 bedroom home is set on over 900m2 (approx) with an awesome 9m x 7.8 shed/workshop and offers huge potential for a range of buyers.

With a spacious and versatile floorplan coupled with great shedding and additional off street parking/storage you will love the flexibility that is clear to see if you take the time to inspect this property.

The separate entry foyer provides access to the formal lounge/dining area with a ceiling fan, kitchen access and

For full version visit the website

## 4 📮 2 🖺 4 🖨

Type : House Building Size : 176 sqm Land Size : 943 sqm

View: https://www.magain.com.au/property/13shoalstone-court-moana-sa/8050565

David Hams 08 8366 2230

Mitch Portlock 08 8366 2230