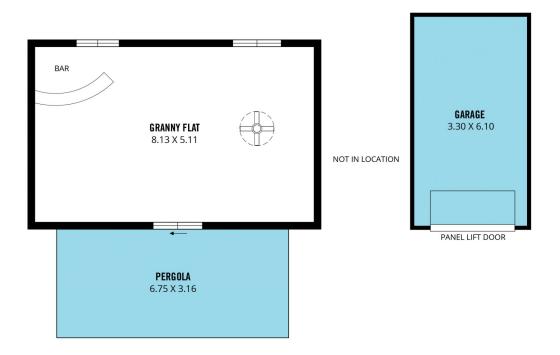

or an exciting renovation project, this beautifully presented torrens title double brick home delivers a spectacular statement in functional and family-friendly living. Situated on a 792m2 (approx.) block with a 17.20 metre frontage, this home lends itself to a convenient lifestyle, offering a short morning commute to the CBD, playground playdates at Weigall Oval and local schools nearby.

Retaining many original features, this home has been lovingly maintained in excellent condition for modern day living. Beyond it's striking curb appeal and landscaped

For full version visit the website

## 3 📭 1 🟪 2 🗬

Type : House
Price : \$ 1,010,000
Building Size : 122 sqm
Land Size : 792 sqm

View: https://www.magain.com.au/property/35-dingera-avenue-north-plympton-sa/8051

597







Steve Krause