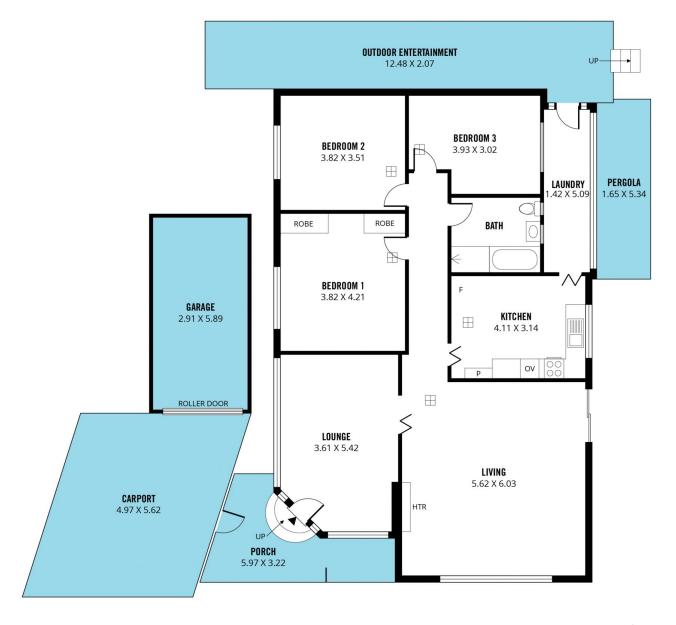

## 31 Geoffrey Avenue Port Noarlunga SA

Please contact Jackie Scott from Magain Real Estate for all your property advice.

Perfectly located in the highly sought after Coastal suburb of Port Noarlunga and positioned on the high side of the road to capture the stunning & picturesque views on offer. With a spacious layout, versatile living areas, and large block size with plenty of room to spread out, this property offers an ideal canvas for families, first home buyers, investors, and developers.

From the moment you arrive, instant street appeal greets you with lush landscaped front gardens spanning over the 19.5m frontage. Gorgeous original details are on show throughout from the decorative breeze blocks creating a