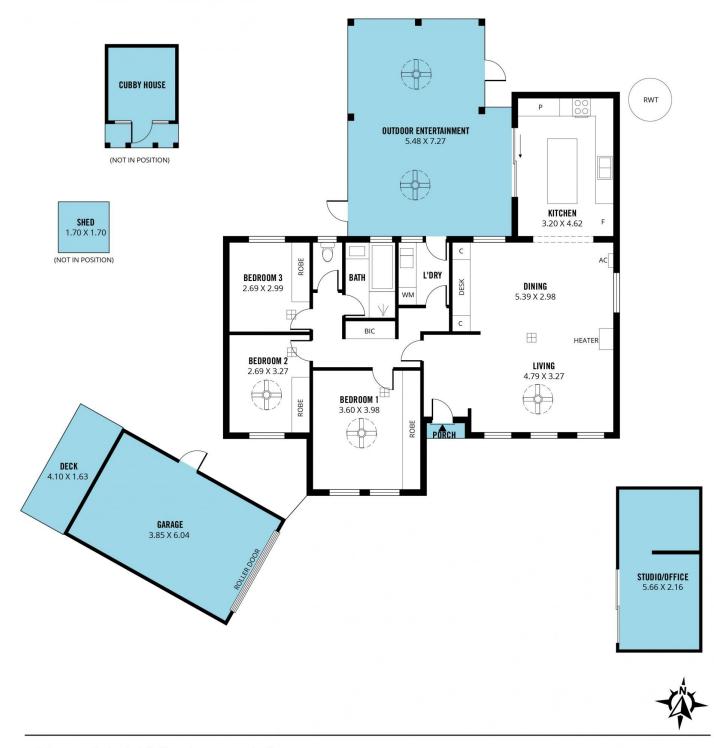

## 3 🛤 1 🚰 1 🚘

| Туре                 | : House    |
|----------------------|------------|
| <b>Building Size</b> | : 122 sq   |
| Land Size            | :800 sq    |
| View                 | : https:// |

) sqm

os://www.magain.com.au/property/4-k

sqm

ombi-court-port-willunga-sa/8054915

**David Hams** 08 8366 2230

Mitch Portlock 08 8366 2230

Scale in metres. This drawing is for illustration purposes only. All measurements are approximate and details intended to be relied upon should be independently verified.