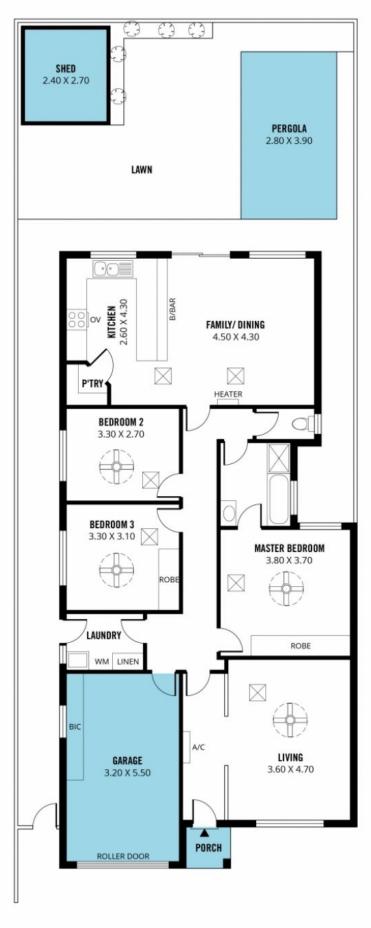

## 14 Spruce Avenue Seaford SA

Please contact Jason Smart from Magain Real Estate for all your property advice.

Nestled in the popular Beechwood Grove Estate this charming home is just perfect as a first home, investment or down-sizer. The location is superb being opposite a park and a short stroll to all local amenities including schools, shopping, transport and the beautiful beach.

Delightful street appeal sets the scene for a property that is neat and tidy in presentation.

Upon entry you are welcomed by a spacious carpeted formal lounge with c/fan and split system air-conditioning which looks out over the family friendly park. Consisting of