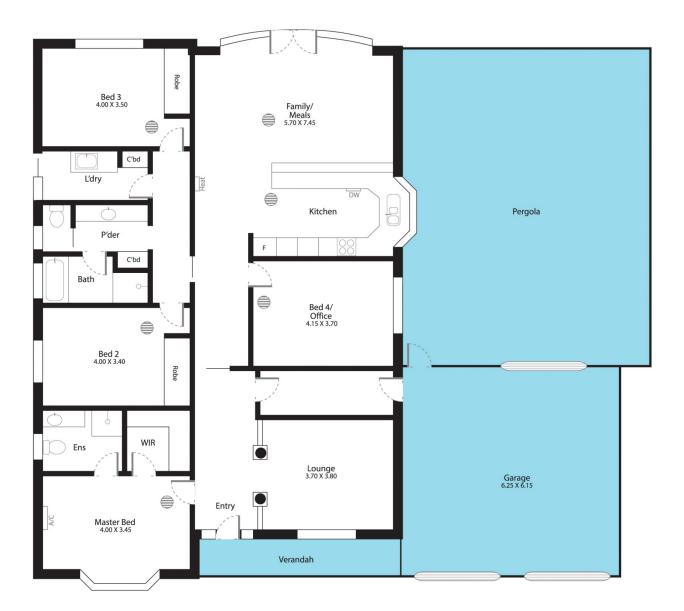

## 1 Erebus Circuit Morphett Vale, South Australia

Picture intended as a reference only. Any specific measurements required should be obtained by an independent surveyor.