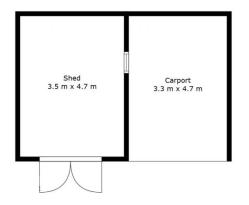

## 4 🛤 1 🚰 3 🚘

| Туре          | : House                                  |
|---------------|------------------------------------------|
| Price         | : \$ 1,550,000                           |
| Building Size | : 126 sqm                                |
| Land Size     | : 610 sqm                                |
| View          | : https://www.magain.com.au/property/13- |
|               | rhyl-avenue-wayville-sa/8064474          |
|               |                                          |

Sandy Robinson 08 8398 1494

z

Scale In Metres. This Drawing Is For Illustration Purposes Only. All Measurements Are Approximate And Details Intended To Be Relied Upon Should Be Independently Verified. All Measurements Are Approximate