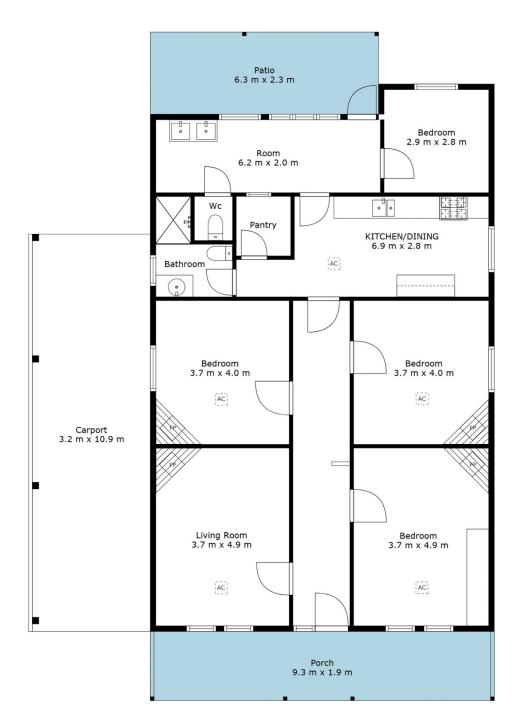

## 4 🛤 1 🚰 3 🚘

| Туре          | : House                                  |
|---------------|------------------------------------------|
| Price         | : \$ 1,550,000                           |
| Building Size | : 126 sqm                                |
| Land Size     | : 610 sqm                                |
| View          | : https://www.magain.com.au/property/13- |
|               | rhyl-avenue-wayville-sa/8064474          |
|               |                                          |

Sandy Robinson 08 8398 1494

z

Scale In Metres. This Drawing Is For Illustration Purposes Only. All Measurements Are Approximate And Details Intended To Be Relied Upon Should Be Independently Verified. All Measurements Are Approximate