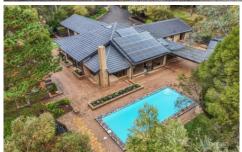

Escape to your own secluded oasis! Tucked away in a tranquil and serene setting along a private driveway, this exquisite property provides everything you desire for lavish living and entertaining.

A deceptively expansive home, featuring up to five bedrooms, meticulously renovated and updated throughout, complete with ample parking for all your

## 5 🗀 3 🔓 2 🖨

Type : House
Price : \$ 1,450,000
Building Size : 352 sqm
Land Size : 2406 sqm

View: https://www.magain.com.au/property/16 9-windebanks-road-aberfoyle-park-sa/80

66880

Andrew Boswell

Karen Heuer