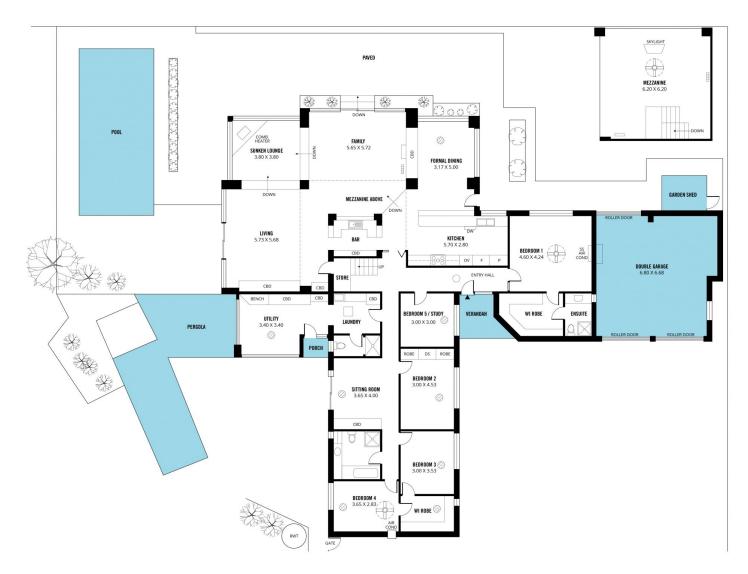

Escape to your own secluded oasis! Tucked away in a tranquil and serene setting along a private driveway, this exquisite property provides everything you desire for lavish living and entertaining.

A deceptively expansive home, featuring up to five bedrooms, meticulously renovated and updated throughout, complete with ample parking for all your

## 5 🗀 3 🔓 2 🖨

Type : House
Price : \$ 1,450,000
Building Size : 352 sqm
Land Size : 2406 sqm

View: https://www.magain.com.au/property/16 9-windebanks-road-aberfoyle-park-sa/80

66880

Andrew Boswell

Karen Heuer

Scale in metres. This drawing is for illustration purposes only. All measurements are approximate and details intended to be relied upon should be independently verified.

Produced by The Fotobase Group