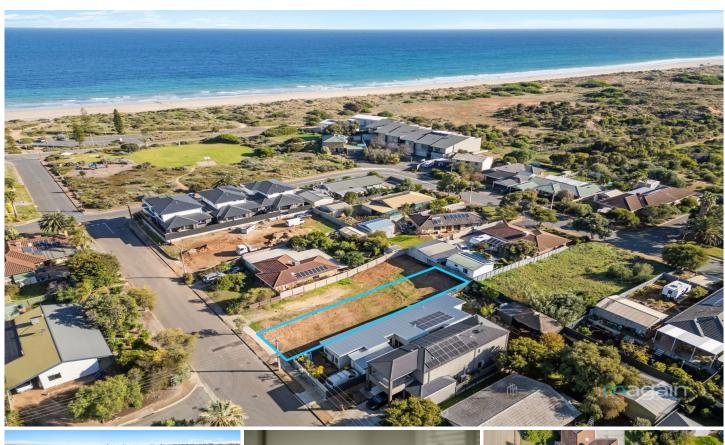

## 742/23 Regent Street Moana SA

Please contact Jason Smart from Magain Real Estate for all your property advice.

This perfectly positioned South facing allotment of 366m2 takes advantage of this magical location with the coastline being just 300m away.

Imagine waking up and taking an early morning walk down the beach with the family or sitting back in the evening listening to the waves breaking on the shore. The allotment has a 9.6m frontage and a 38.10m boundary. Build your dream home in this tightly knit location.