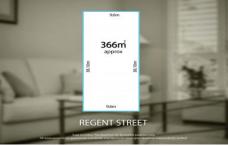

## 742/23 Regent Street Moana SA

Please contact Jason Smart from Magain Real Estate for all your property advice.

This perfectly positioned South facing allotment of 366m2 takes advantage of this magical location with the coastline being just 300m away.

Imagine waking up and taking an early morning walk down the beach with the family or sitting back in the evening listening to the waves breaking on the shore. The allotment has a 9.6m frontage and a 38.10m boundary. Build your dream home in this tightly knit location.

Call Jason Smart 0405-931-358 and register your interest.

Type : Land Price : \$ 430,023 Land Size : 366 sqm

View: https://www.magain.com.au/property/74223-

regent-street-moana-sa/8070729

Jason Smart 08 8366 2230