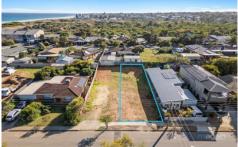

## 742/23 Regent Street Moana SA

Please contact Jason Smart from Magain Real Estate for all your property advice.

This perfectly positioned South facing allotment of 366m2 takes advantage of this magical location with the coastline being just 300m away.

Imagine waking up and taking an early morning walk down the beach with the family or sitting back in the evening listening to the waves breaking on the shore. The allotment has a 9.6m frontage and a 38.10m boundary. Build your dream home in this tightly knit location.