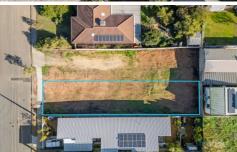

## 742/23 Regent Street Moana SA

Please contact Jason Smart from Magain Real Estate for all your property advice.

This perfectly positioned South facing allotment of 366m2 takes advantage of this magical location with the coastline being just 300m away.

Imagine waking up and taking an early morning walk down the beach with the family or sitting back in the evening listening to the waves breaking on the shore. The allotment has a 9.6m frontage and a 38.10m boundary. Build your dream home in this tightly knit location.