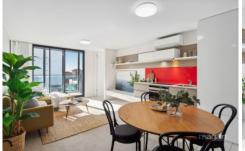

Spacious, open and full of light there's a lot to love here. The master suite is generously sized and includes large built-in robes and a sparkling ensuite. The large open plan living space will be a great spot to host intimate dinners