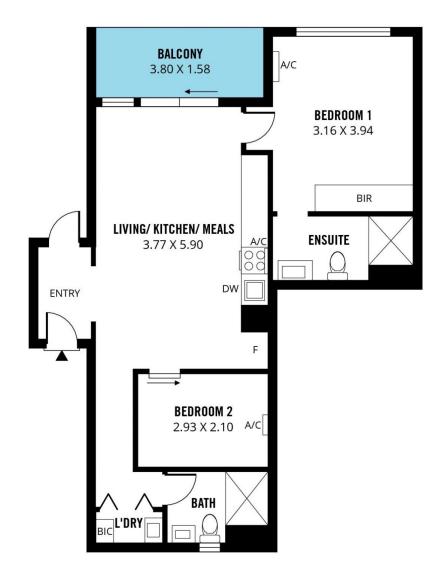

## 502/250 Flinders Street Adelaide SA

Please contact Scott McPharlin and Zach Sproule from Magain Real Estate for all your property advice.

Welcome to the Zen Apartments. A building full of life and fun, situated right in the heart of East End. Enjoy a two-minute walk to just about everything you could ever want or need. Restaurants, cafes, shopping, Adelaide University, The Museum, Art Gallery, and our spectacular Botanic Gardens are all within walking distance from this lovely 2-bedroom modern apartment.

Spacious, open and full of light there's a lot to love here. The master suite is generously sized and includes large built-in robes and a sparkling ensuite. The large open plan living space will be a great spot to host intimate dinners

Scale in metres. This drawing is for illustration purposes only. All measurements are approximate and details intended to be relied upon should be independently verified. 

Produced by The Fotobase Group