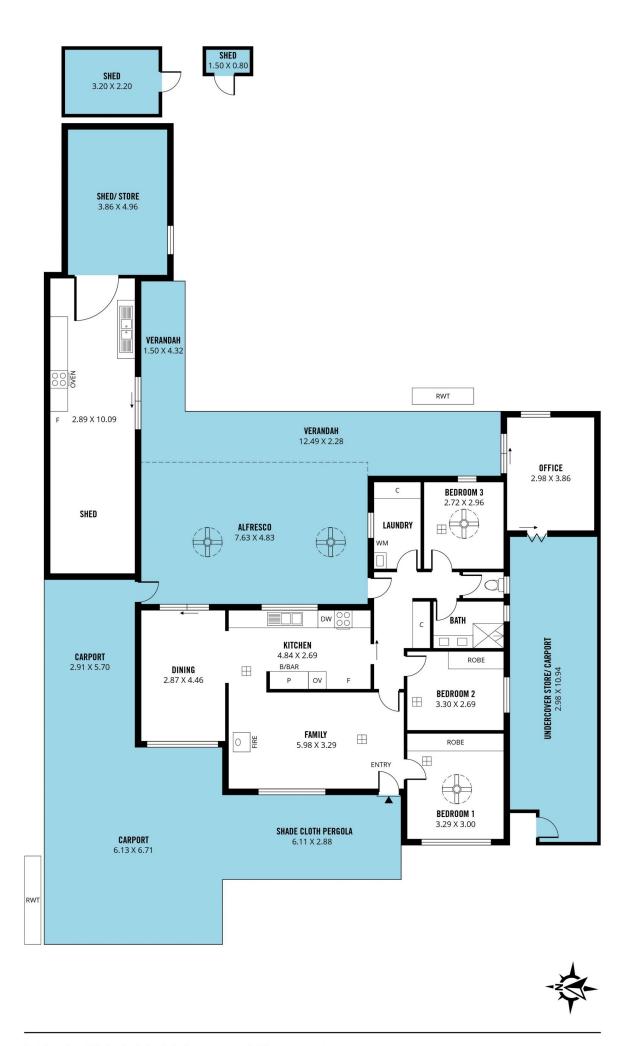

Inside you'll find 3 good sized bedrooms, with big built in robes to the master and bedroom 2. Heating and cooling is a breeze with ceiling fans to two bedrooms, plus ducted evaporative cooling and a cozy gas fireplace in the lounge. The floorplan itself is quite versatile, with many options for those that need to work or study at home.

## 3 🛤 1 🚰 3 🚘

| Туре                 | : House       |
|----------------------|---------------|
| Price                | : \$ 635,000  |
| <b>Building Size</b> | : 103 sqm     |
| Land Size            | : 670 sqm     |
| View                 | : https://www |
|                      |               |

670 sqm https://www.magain.com.au/property/28holman-road-christie-downs-sa/8072183

Scott McPharlin 08 8382 0029

Zach Sproule 0435 661 010

Scale in metres. This drawing is for illustration purposes only. All measurements are approximate and details intended to be relied upon should be independently verified.