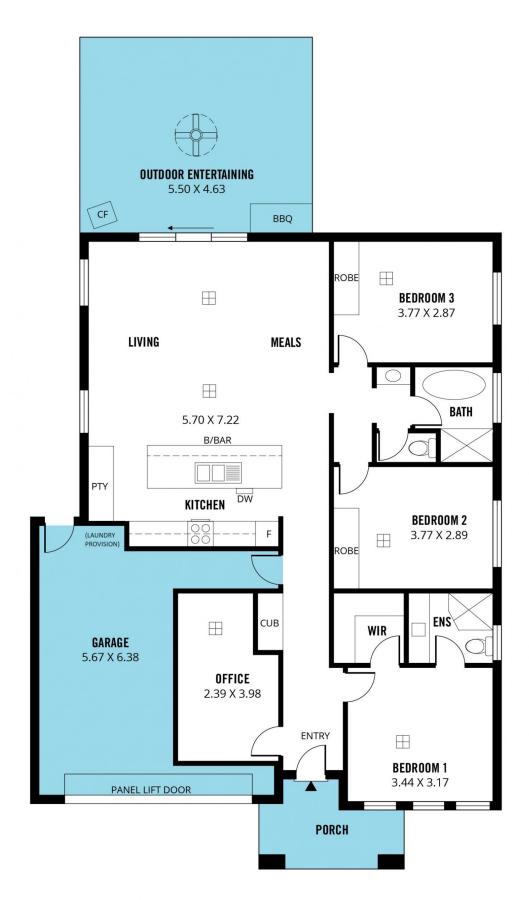

## 8b Janet Crescent Morphett Vale SA

Please contact Travis Denham and Andrew Fox from Magain Real Estate for all your property advice.

Nestled among prestigious homes, this inviting three-bedroom residence exudes impeccable charm sure to make a lasting impact. Inside, it offers a thoughtfully designed living area that enhances functionality, highlighted by an open-plan layout that seamlessly extends to a delightful outdoor entertaining space. Whether you're drawn to its striking street presence, functional interiors, or appealing outdoor area, this property demands your attention.

Upon entering through the front door and down a brief hallway, you'll be greeted by a welcoming and cozy

For full version visit the website

## 3 📭 2 🟪 1 🗬

Type : House
Price : \$ 715,000
Building Size : 136 sqm
Land Size : 292 sqm

View: https://www.magain.com.au/property/8bjanet-crescent-morphett-vale-sa/807330

6

Travis Denham

Andrew Fox