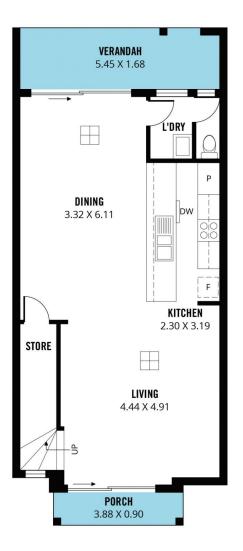

## For full version visit the website

https://www.magain.com.au Magain Real Estate

| 3 🎮 🏾 2 | 2 💾 | 2 🖨 |
|---------|-----|-----|
|---------|-----|-----|

| Туре          | : House    |
|---------------|------------|
| Building Size | : 137 sq   |
| Land Size     | : 157 sq   |
| View          | : https:// |
|               |            |