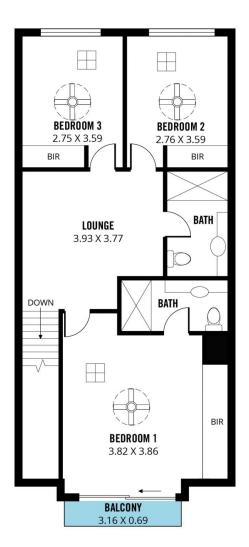

## For full version visit the website

https://www.magain.com.au Magain Real Estate

| 3 🎮 🏾 2 | 2 💾 | 2 🖨 |
|---------|-----|-----|
|---------|-----|-----|

| Туре          | : House    |
|---------------|------------|
| Building Size | : 137 sq   |
| Land Size     | : 157 sq   |
| View          | : https:// |
|               |            |