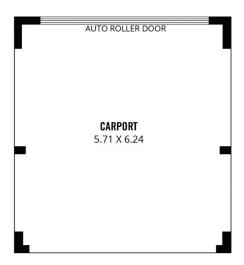

## For full version visit the website

https://www.magain.com.au Magain Real Estate

| 3 🎮 🏾 2 | 2 💾 | 2 🖨 |
|---------|-----|-----|
|---------|-----|-----|

| Туре          | : House    |
|---------------|------------|
| Building Size | : 137 sq   |
| Land Size     | : 157 sq   |
| View          | : https:// |
|               |            |