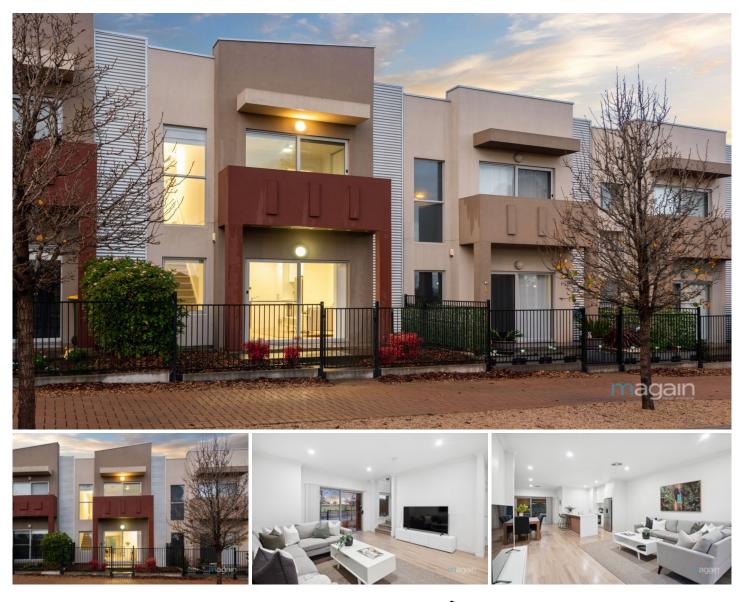

## 3/1-9 League Street Seaford Meadows SA

Please contact David Hams from Magain Real Estate for all your property advice.

Located within easy and convenient access to schools, shops and public transport options, this property offers modern living that could be ideal for a range of different buyers.

Built in 2015, this townhouse boasts a rendered façade and is located opposite a large open reserve. The front courtyard is fully fenced making it both private and secure. The glass sliding doors provide access into the home whilst at the same time frame a nice outlook of the adjacent reserve over the road.