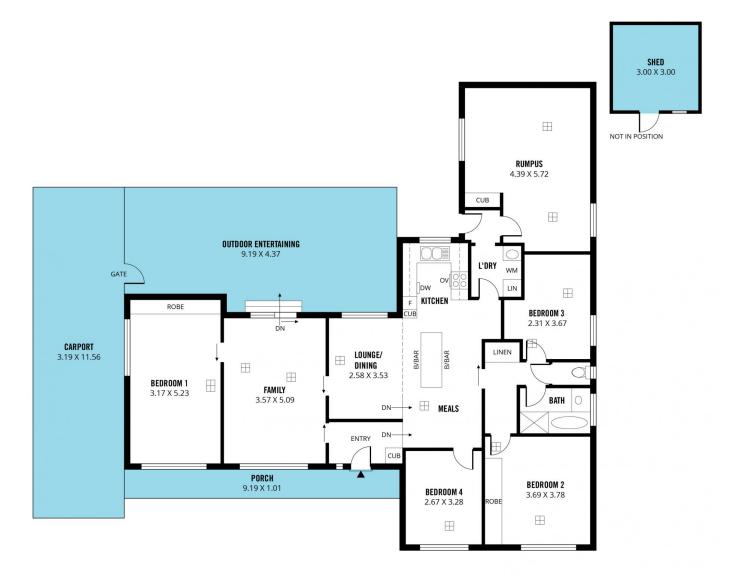

Upon entering, you are greeted by a welcoming family living, adjacent to a versatile master bedroom or potential third living space. The family living effortlessly transitions into an expansive open-plan kitchen, lounge, and meals area. The neat kitchen is a true highlight, featuring a large

Rachael Farror 08 8322 6111

Scale in metres. This drawing is for illustration purposes only. All measurements are approximate and details intended to be relied upon should be independently verified.

Produced by The Fotobase Group