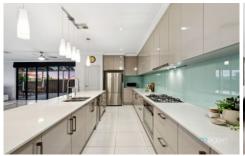

Upon entering, a sense of grandeur unfolds, beginning with a hallway adorned with modern high gloss floors and lofty 2.7-meter ceilings. The journey continues past a formal lounge with a ceiling fan, leading to a seamless blend of spaces that comprise the heart of the home. The open-plan