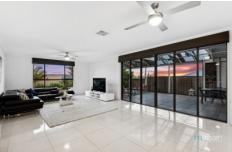

Upon entering, a sense of grandeur unfolds, beginning with a hallway adorned with modern high gloss floors and lofty 2.7-meter ceilings. The journey continues past a formal lounge with a ceiling fan, leading to a seamless blend of spaces that comprise the heart of the home. The open-plan