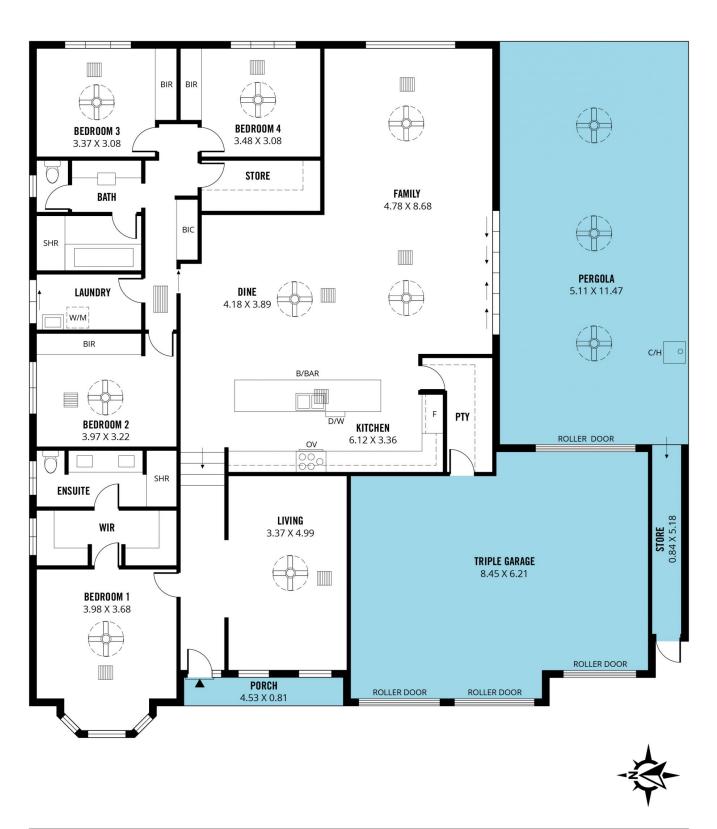

Upon entering, a sense of grandeur unfolds, beginning with a hallway adorned with modern high gloss floors and lofty 2.7-meter ceilings. The journey continues past a formal lounge with a ceiling fan, leading to a seamless blend of spaces that comprise the heart of the home. The open-plan