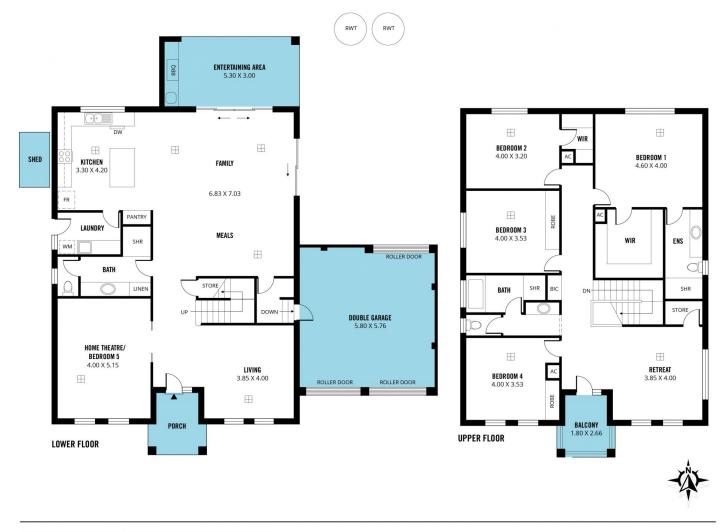

## 5 🛤 3 🚔 2 🚘

| Type<br>Price        |
|----------------------|
| <b>Building Size</b> |
| Land Size<br>View    |

: House : \$ 1,275,000

: 313 sqm

: 770 sqm : https://www.magain.com.au/property/25

Travis Denham 08 8398 1494

**Michelle Draper** 0420 278 550

Scale in metres. This drawing is for illustration purposes only. All measurements are approximate and details intended to be relied upon should be independently verified.