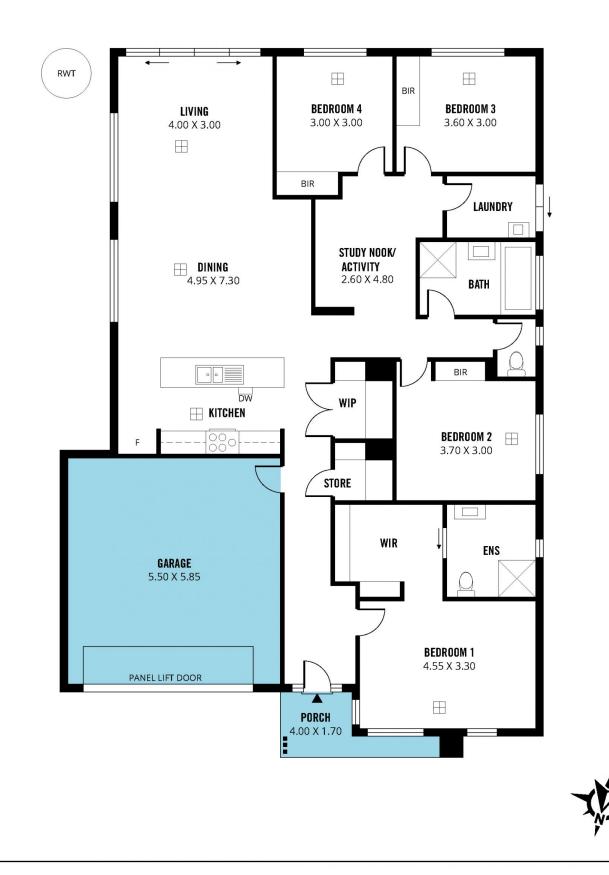

## 4 🛤 2 📛 2 🚘

| Туре                 | : House    |
|----------------------|------------|
| <b>Building Size</b> | : 194 sq   |
| Land Size            | : 480 sq   |
| View                 | : https:// |

sqm

sqm

os://www.magain.com.au/property/5-

watson-drive-mount-compass-sa/80807 12

**David Hams** 08 8366 2230

**Mitch Portlock** 08 8366 2230

Scale in metres. This drawing is for illustration purposes only. All measurements are approximate and details intended to be relied upon should be independently verified.