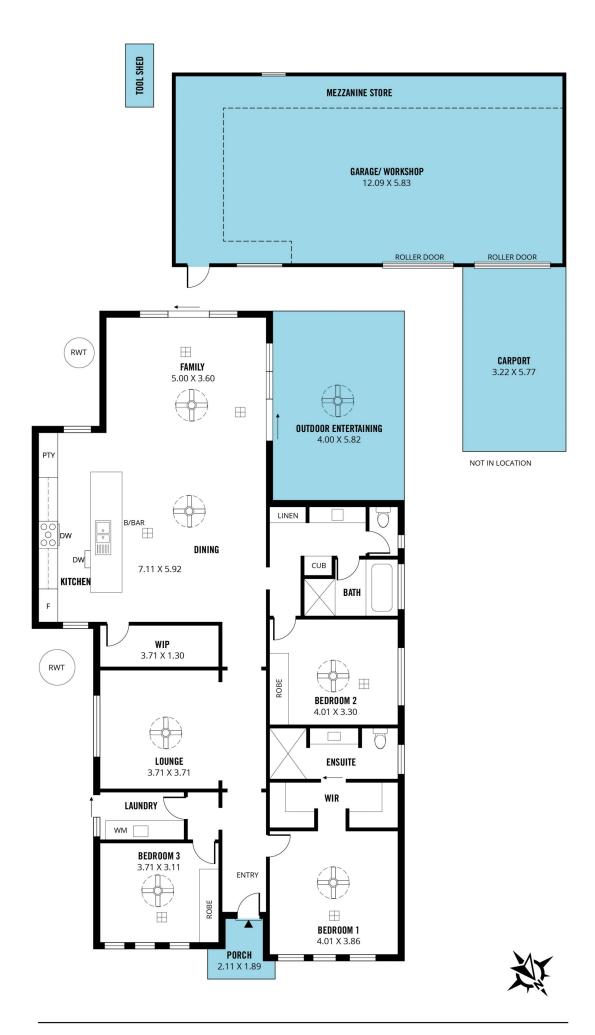

## 3 🛤 2 📛 3 🚘

| Туре                 | : House      |
|----------------------|--------------|
| <b>Building Size</b> | : 197 sqm    |
| Land Size            | : 720 sqm    |
| View                 | : https://ww |

ps://www.magain.com.au/property/24butterworth-road-aldinga-beach-sa/8080 934

**David Hams** 08 8366 2230

**Mitch Portlock** 08 8366 2230

Scale in metres. This drawing is for illustration purposes only. All measurements are approximate and details intended to be relied upon should be independently verified.