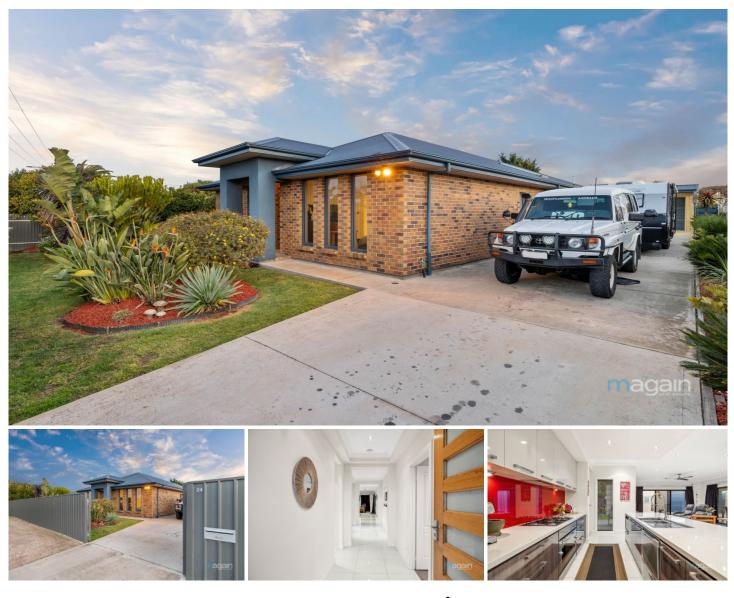

## 24 Butterworth Road Aldinga Beach SA

Please contact David Hams from Magain Real Estate for all your property advise.

This extremely impressive Dechellis built home is located just a short stroll to the coast and offers a multitude of additional benefits that you simply don't find in most residential properties which makes this one worth some serious consideration...

Set on a 720m2 (approx) allotment that is completely and very well fenced making this home very private and secure. The lockable double gates at the front allow for direct access onto a long concrete driveway that leads all the way to the rear of the property and provides plenty of off street parking space.

## 3 🛤 2 📛 3 🚘

| Туре                 | : House      |
|----------------------|--------------|
| <b>Building Size</b> | : 197 sqm    |
| Land Size            | : 720 sqm    |
| View                 | : https://ww |