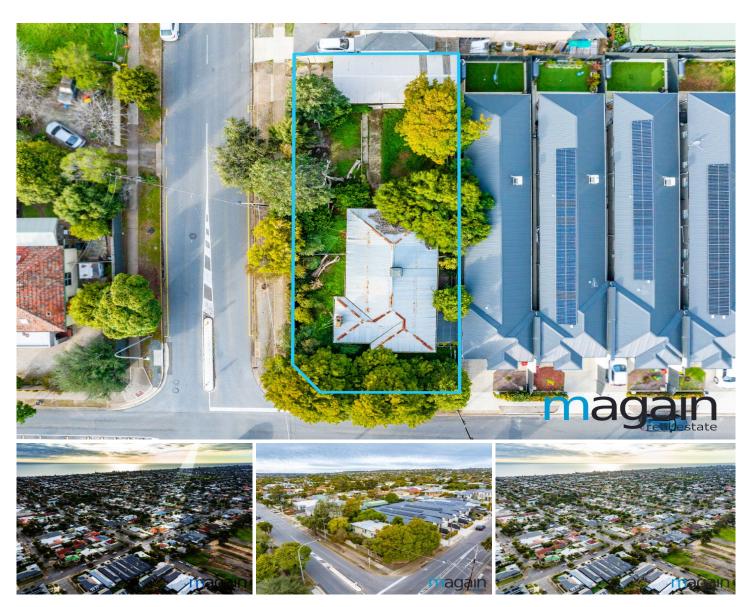

## 27 Neath Avenue Dover Gardens SA

Michelle Draper & Nathan Brown present this incredible opportunity to secure this prime piece of real estate positioned in a highly idealistic location. Whether you're looking to build your dream home or expand your property portfolio, this allotment of land is sure to appeal.

Positioned on a generous 737 sqm corner block (approx.), allow your imagination to run wild with the endless versatility and space that this allotment has to offer (S.T.C.C). This rare opportunity to make this property your own, is one you will not wish to miss out on.

The location of this land is sure to be suited to an extensive range of purchasers located in a highly central location. Positioned within close proximity to a number of quality

For full version visit the website