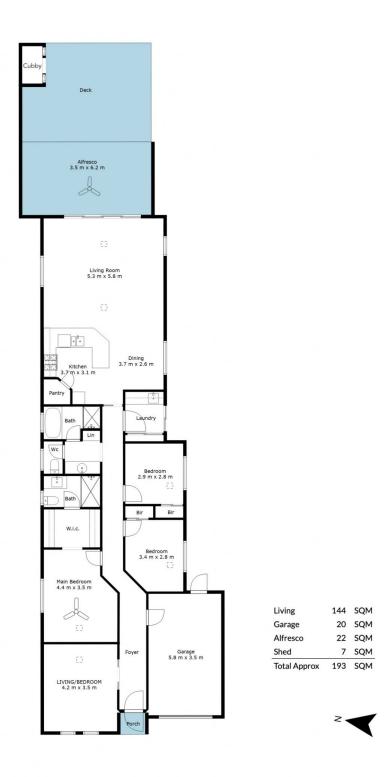

## 4 🕮 2 📛 2 🖨

Type : House
Price : \$ 996,500
Building Size : 200 sqm
Land Size : 449 sqm

Land Size : 449 sqm View : https://w

: https://www.magain.com.au/property/15neath-avenue-dover-gardens-sa/808305