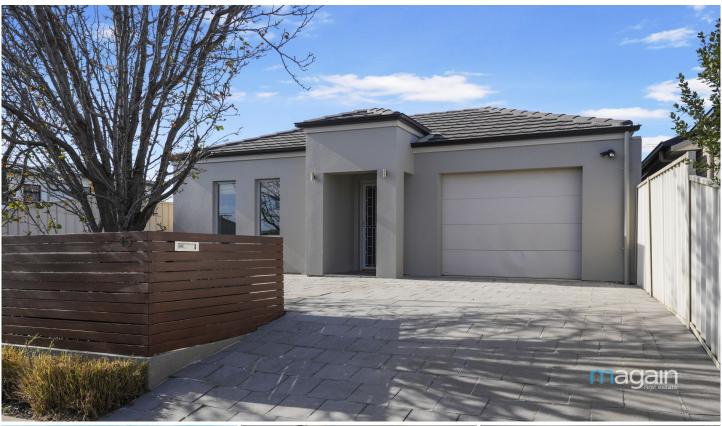

## 15 Neath Avenue Dover Gardens SA

This fabulous home, custom built in 2009 is sure to tick all your boxes. Designed with practicality and space in mind, you'll be impressed with the size of the home and the spacious green backyard, offering the great Australian dream.

## 4 🕮 2 📛 2 🖨

Type : House
Price : \$ 996,500
Building Size : 200 sqm
Land Size : 449 sqm

Land Size : 449 sqm View : https://w

: https://www.magain.com.au/property/15neath-avenue-dover-gardens-sa/808305