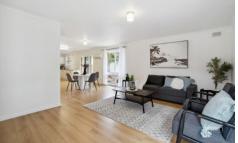

Upon entering, you're greeted by a formal lounge and dining area bathed in natural light streaming through a generously sized window, beautifully complemented by timber-look floors. Whether unwinding after a long day or seeking a quiet corner for work or study, this home offers ample space to meet your needs.