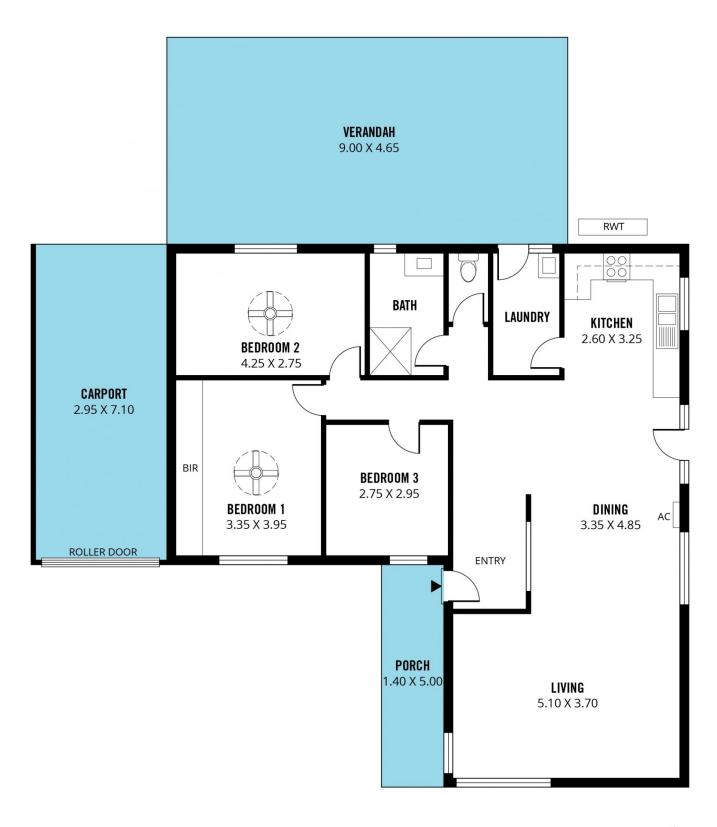

## 40 McClure Avenue Reynella East SA

Please contact Danielle Comer or Rachael Farror from Magain Real Estate for all your property advice.

Nestled in the highly sought-after suburb of Reynella East, this captivating three-bedroom home blends timeless charm with seamless indoor-outdoor living. Set on a generous 790 sqm (approx.) allotment, this residence is a rare gem, offering a variety of fantastic entertaining options.

Upon entering, you're greeted by a formal lounge and dining area bathed in natural light streaming through a generously sized window, beautifully complemented by timber-look floors. Whether unwinding after a long day or seeking a quiet corner for work or study, this home offers ample space to meet your needs.

## 3 📭 1 🖺 1 🗬

Type : House
Price : \$ 740,000
Building Size : 124 sqm
Land Size : 790 sqm

View: https://www.magain.com.au/property/40-

mcclure-avenue-reynella-east-sa/80832

44

Danielle Comer

Rachael Farror